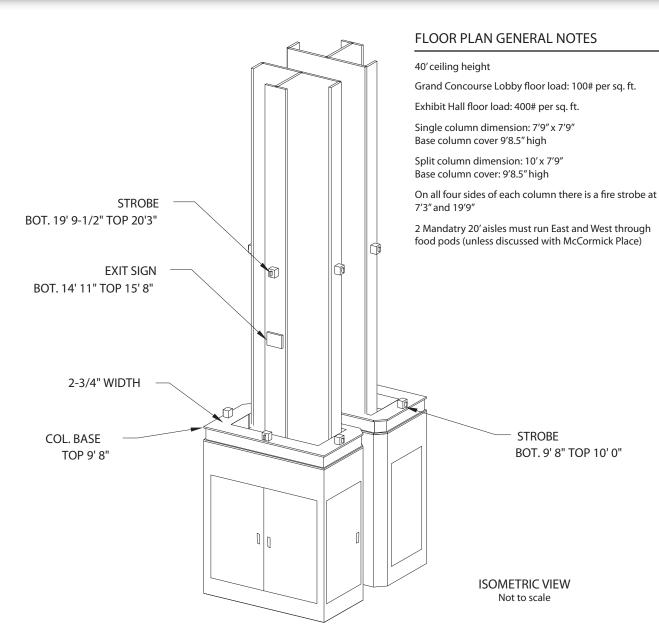

## INDIVIDUAL COLUMN DETAILS

Split Column W/O fire hose cabinet All doors open 42"