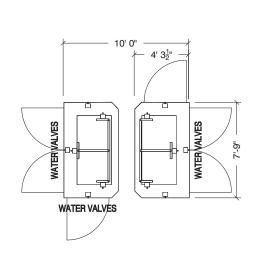

PLAN VIEW Not to scale

## **NORTH SECTION**

East side No access required West and North sides Water valves (limited access)

## **SOUTH SECTION**

East and South sides Water valves (limited access) West side No access required

Fire strobe on each side of column