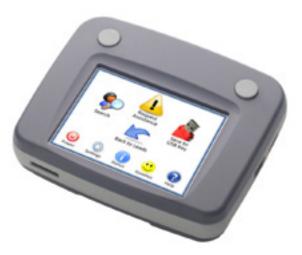

#### DirectLead™ Handheld Touch

A light weight, battery powered barcode, magstripe & RFID reader with color graphical LCD display and touchscreen. Features include: Custom Qualifiers, Wireless Printing, Operates 30-40 hours on a single charge.

- Intuitive navagation
- Easy-to-add qualifiers
- Ability to add full text notes
- Optional wireless printer
- 30-hour battery
- · Lead delivery via USB thumb drive & secure web

ADVANCE RATE (by 10/28/16) \$375 | ONSITE RATE (after 10/28/16) \$425