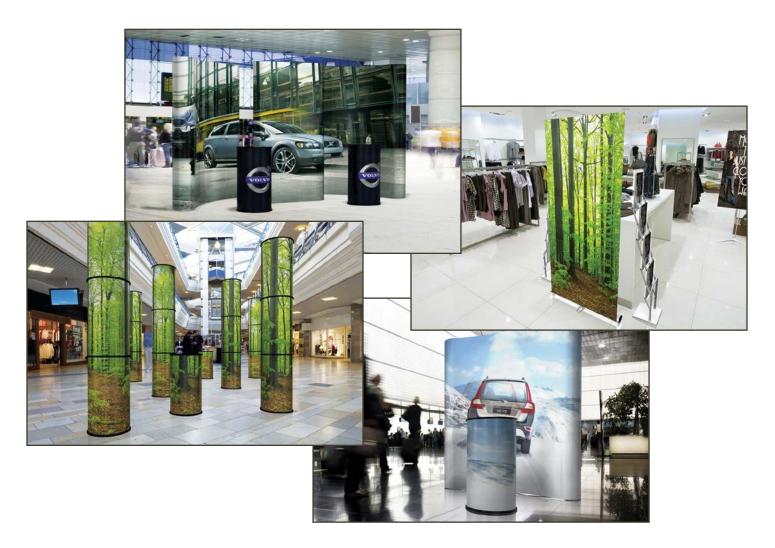

## **Big Impression, Minimum Effort**

## Customize your look for every show

Our full line of cost effective portable exhibits and accessories can add a new look to your exhibit space for every show. All components are made of the latest state of the art materials, are light weight and assembly is tool free. Pop Ups, Roll Ups, Counters, Podiums and Banner Stands lead the way to a unique blending of practical exhibiting components all customizable to your brand. Explore the full-line of products at *ges.com/portables*.