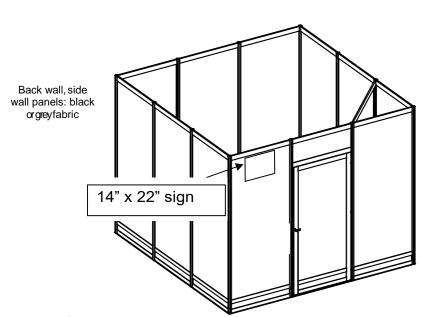

## **Exhibitor Suite includes:**

- Availability Friday through Sunday
- Space rental
- Fabric (Velcro ready) panels
- Sign (14"x22") with company name or company logo
- Carpet (13 oz.) and first night vacuuming (if applicable)
- Installation and dismantling labor

Order by July 8, 2024

Complete the order form and return to: Patricia Swift, CMP, pswift@conventusmedia.com

| EXHIBITOR SUITE                  | Exhibitor Suites on Show Floor |                |
|----------------------------------|--------------------------------|----------------|
| Square Footage                   | 100                            | 200            |
| 14" x 22" sign                   | •                              | •              |
| Carpet and First Night Vacuuming | •                              | •              |
| Installation & Dismantling Labor | •                              | •              |
|                                  |                                |                |
| WITH FURNITURE PACKAGE           |                                |                |
| Conference Table                 | 40" Round                      | 10' Conference |
| Chairs                           | 4                              | 8              |
| 6' Black Draped Table(s)         | 1                              | 1              |
| Wastebasket(s)                   | 1                              | 1              |
|                                  |                                |                |