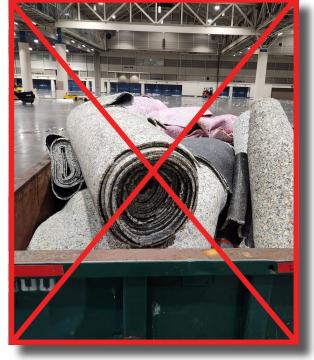

- Recycle the following materials:
  - CardboardVisqueenMetal

Recycling of these materials may be done through the recycling carts located in the exhibit halls

- Exhibitors are required to dispose of items in tilt carts on the show floor, provided by Cleaning Crews. Do not dispose of items on the Docks.
- Excessive trash and carpet items may be subject to costs for removal.

Pack Out YES

Leave in Hall

**Questions?** 

Please call Facilities at <u>504-582-3024</u>, or <u>504-582-3040</u> after 3:00 PM.

Revised 11.20.24