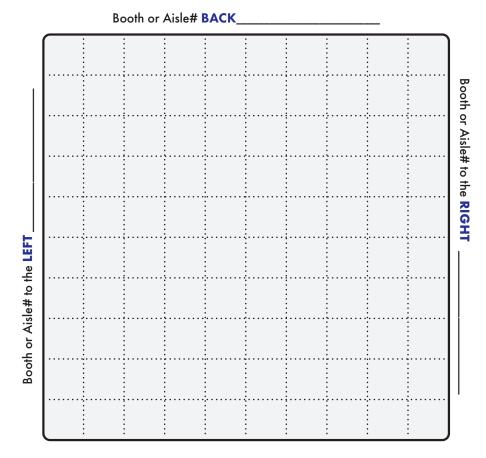

# SPECIFY YOUR DESIRED LOCATION OF SERVICES

### X = MAIN DISTRIBUTION LOCATION (MDL)

The originating line(s) for service, whether overhead, a floor pocket or a column, will be delivered to a "MDL" before booth distribution. Example: Storage area, back of booth, etc. Unless specified, the default for the "MDL" will be the back of the booth or where Smart City deems the most convenient. All distribution of services to their final destination within the booth will originate from the Main Distribution Location "MDL". A per line move fee will apply to relocate services within your booth after they have been engineered and/or installed.

T = TELEPHONE/FAX

= INTERNET SERVICE

H = HUBS

PC = PATCH CABLES

**C** = COMPUTERS

Location of primary Internet Service "I", Hubs "H", Patch Cables "PC" and / or Computers "C". For Smart City to perform your floor work, you will need to indicate the location of each item you want cabled. Make sure to order your floor work, hubs, and patch cables early and in advance of the show moving in.

#### IMPORTANT! Prior to installation of service, a complete Floorplan is required.

Please utilize this grid should you not have your own Floorplan to send us. You may use a different Floorplan for each service group (Telephone, Internet, etc.) or combine all services on one Floorplan. For a Floorplan to be considered complete it must include all the information listed below (Main Distribution Location "MDL", designated location of items within the booth, surrounding booths, scale-length and width).

**Booth Orientation:** For Smart City to accurately install services a minimum of one surrounding Booth or Aisle # is required, two or more is best.

| BOOTH SIZE | ft x    | _ft   | SC       | <b>ALE:</b> 1 BOX IS = TO | ft |
|------------|---------|-------|----------|---------------------------|----|
|            | воотн т | YPE [ | ☐ Island | ☐ Inline                  |    |