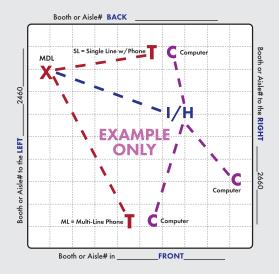

# SPECIFY YOUR DESIRED LOCATION OF SERVICES

### X = MAIN DISTRIBUTION LOCATION (MDL)

The originating line(s) for service, whether overhead, a floor pocket or a column, will be delivered to a "MDL" before booth distribution. Example: Storage area, back of booth, etc. Unless specified, the default for the "MDL" will be the back of the booth or where Smart City deems the most convenient. All distribution of services to their final destination within the booth will originate from the Main Distribution Location "MDL". A per line move fee will apply to relocate services within your booth after they have been engineered and/or installed.

T = TELEPHONE/FAX

= INTERNET SERVICE

H = HUBS

PC = PATCH CABLES

**C** = COMPUTERS

Location of primary Internet Service "I", Hubs "H", Patch Cables "PC" and / or Computers "C". For Smart City to perform your floor work, you will need to indicate the location of each item you want cabled. Make sure to order your floor work, hubs, and patch cables early and in advance of the show moving in.

#### IMPORTANT! Prior to installation of service, a complete Floorplan is required.

Please utilize this grid should you not have your own Floorplan to send us. You may use a different Floorplan for each service group (Telephone, Internet, etc.) or combine all services on one Floorplan. For a Floorplan to be considered complete it must include all the information listed below (Main Distribution Location "MDL", designated location of items within the booth, surrounding booths, scale-length and width).

**Booth Orientation:** For Smart City to accurately install services a minimum of one surrounding Booth or Aisle # is required, two or more is best.

| BOOTH SIZE | ft x    | _ft   | SC       | <b>ALE:</b> 1 BOX IS = TO | ft |
|------------|---------|-------|----------|---------------------------|----|
|            | воотн т | YPE [ | ☐ Island | ☐ Inline                  |    |