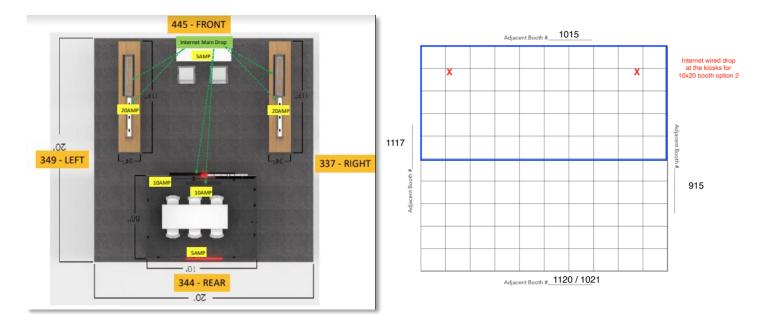

\*PLEASE ATTACH BOOTH DIAGRAM WITH FORM FOR ALL WIRED SERVICES OR YOUR ORDER WILL NOT BE CONFIRMED\* \*IF DIAGRAM IS SUBMITTED INCORRECTLY & LINES NEED TO BE MOVED, STARTING COST IS \$500 BASED ON COMPLEXITY OF REINSTALL\*

| Booth Diag | ram Inform | nation - | Internet |
|------------|------------|----------|----------|
|------------|------------|----------|----------|

Please indicate on the grid, the location of your Internet drop(s). If no location is indicated, Internet drop will be placed in the middle back of the booth.

This booth diagram or a detailed floor plan must be submitted with your order

Adjacent Booth #\_

Adjacent Booth #\_\_