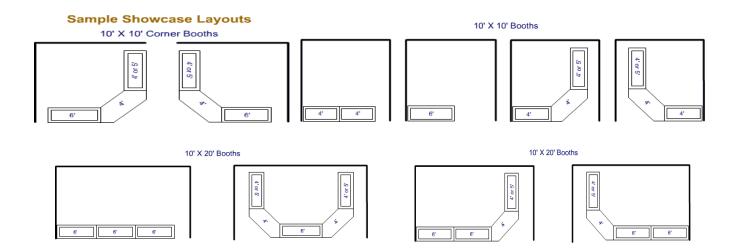

# **Placement of Showcases**

**Back Wall of Booth** 

Side Wall of Booth

#### **Booth Opening**

| Exhibitor Name: | Booth Number: |
|-----------------|---------------|
|-----------------|---------------|