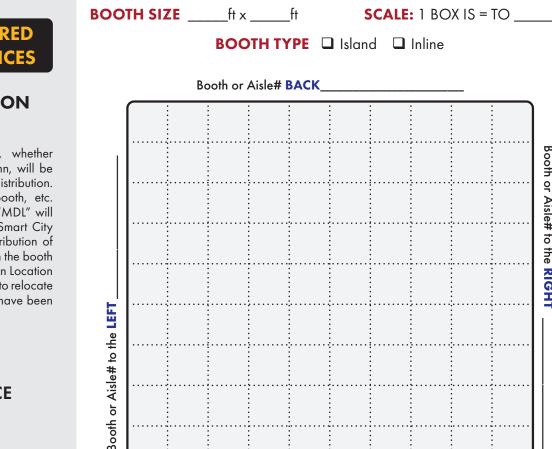

IMPORTANT! Prior to installation of service, a complete Floorplan is required. Please utilize this grid should you not have your own Floorplan to send us. You may use a different Floorplan for each service group (Telephone, Internet, etc.) or combine all services on one Floorplan. For a Floorplan to be considered complete it must include all the information listed below (Main Distribution Location "MDL", designated location of items within the booth, surrounding booths, scale-length and width).

Booth Orientation: For Smart City to accurately install services a minimum of one surrounding Booth or Aisle # is required, two or more is best.

## **SPECIFY YOUR DESIRED** LOCATION OF SERVICES

## **X** = MAIN DISTRIBUTION LOCATION (MDL)

The originating line(s) for service, whether overhead, a floor pocket or a column, will be delivered to a "MDL" before booth distribution. Example: Storage area, back of booth, etc. Unless specified, the default for the "MDL" will be the back of the booth or where Smart City deems the most convenient. All distribution of services to their final destination within the booth will originate from the Main Distribution Location "MDL". A per line move fee will apply to relocate services within your booth after they have been engineered and/or installed.

T = TELEPHONE/FAX = INTERNET SERVICE = HUBS **PC** = PATCH CABLES C = COMPUTERS

Location of primary Internet Service "I", Hubs "H", Patch Cables "PC" and / or Computers "C". For Smart City to perform your floor work, you will need to indicate the location of each item you want cabled. Make sure to order your floor work, hubs, and patch cables early and in advance of the show moving in.