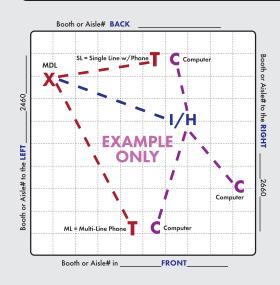

IMPORTANT! Prior to installation of service, a complete Floorplan is required. Please utilize this grid should you not have your own Floorplan to send us. You may use a different Floorplan for each service group (Telephone, Internet, etc.) or combine all services on one Floorplan. For a Floorplan to be considered complete it must include all the information listed below (Main Distribution Location "MDL", designated location of items within the booth, surrounding booths, scale-length and width).

Booth Orientation: For Smart City to accurately install services a minimum of one surrounding Booth or Aisle # is required, two or more is best.

## **X** = MAIN DISTRIBUTION LOCATION (MDL)

The originating line(s) for service, whether overhead, a floor pocket or a column, will be delivered to a "MDL" before booth distribution. Example: Storage area, back of booth, etc. Unless specified, the default for the "MDL" will be the back of the booth or where Smart City deems the most convenient. All distribution of services to their final destination within the booth will originate from the Main Distribution Location "MDL". A per line move fee will apply to relocate services within your booth after they have been engineered and/or installed.

T = TELEPHONE/FAX = INTERNET SERVICE = HUBS **PC** = PATCH CABLES C = COMPUTERS

Location of primary Internet Service "I", Hubs "H", Patch Cables "PC" and / or Computers "C". For Smart City to perform your floor work, you will need to indicate the location of each item you want cabled. Make sure to order your floor work, hubs, and patch cables early and in advance of the show moving in.