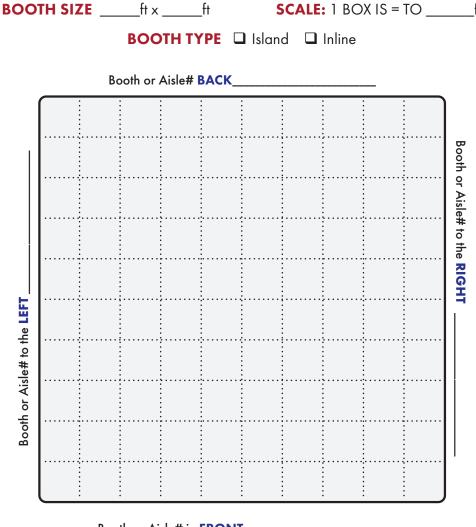

IMPORTANT! Prior to installation of service, a complete Floorplan is required. Please utilize this grid should you not have your own Floorplan to send us. You may use a different Floorplan for each service group (Telephone, Internet, etc.) or combine all services on one Floorplan. For a Floorplan to be considered complete it must include all the information listed below (Main Distribution Location "MDL", designated location of items within the booth, surrounding booths, scale-length and width).

Booth Orientation: For Smart City to accurately install services a minimum of one surrounding Booth or Aisle # is required, two or more is best.

#### Booth or Aisle# in FRONT\_\_\_\_\_

You may reach us with questions at: Call (888) 446-6911 • Email: customerservice@smartcitynetworks.com Order online at: orders.smartcitynetworks.com Or fax order to (702) 943-6001