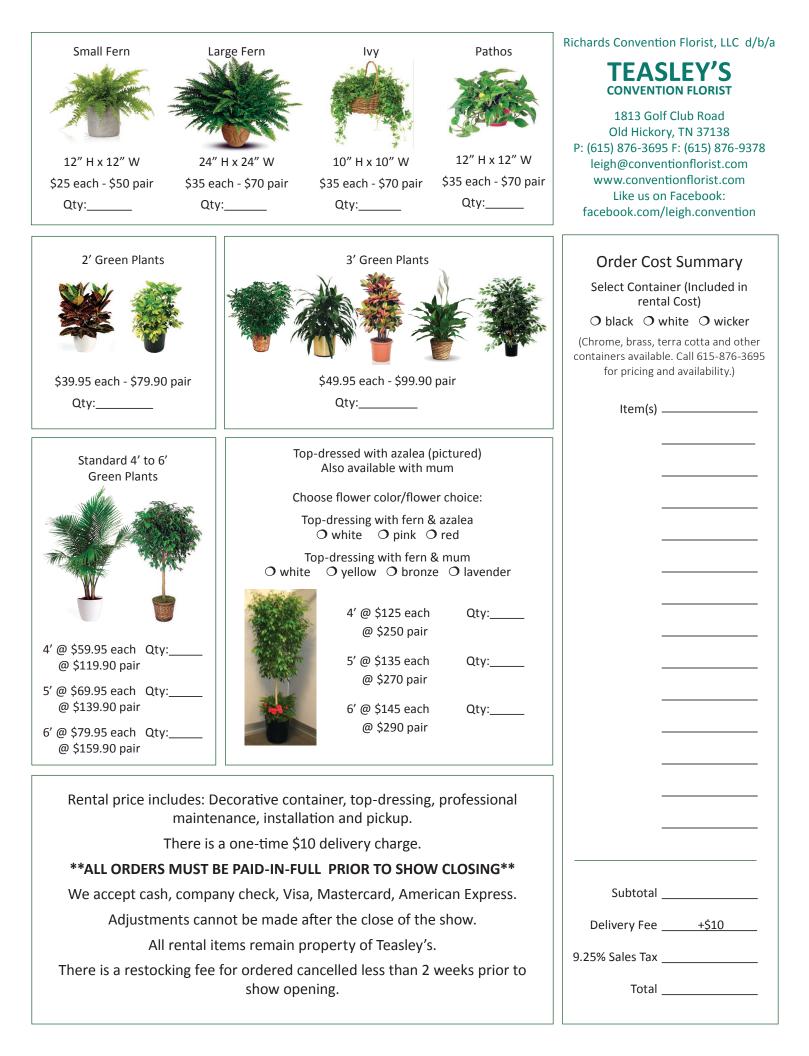

each<br>Pair (x2) = \$70                                                                                                                                           |
| Not sure what you want? Just want a splash of color? Let<br>Teasley's designers choose your fresh seasonal flowers!<br>QtyTeasley's chooses colors, size, flower type - \$60 each<br>For free design assistance, please call 615-876-3695 or email us<br>at leigh@conventionflorist.com | Qty:   Purple:   Yellow:   Red:   Orange:                                                                                                                                                            |



Single Phalaenopsis Plant Composition \$60

## ORCHIDS



Double Phalaenopsis Plant Composition \$90



Triple Phalaenopsis Plant Composition \$125