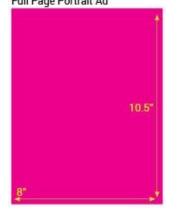

#### Full Page PDF FORMAT

Ad trim 8½" wide x 11" high Ad bleed 8.75" wide x 11.25" high Ad live area 8" wide x 10 ½" high Full Page Portrait Ad

**<u>1/4 Page</u> PDF FORMAT** Ad must measure 3 7/8" wide x 5" high No bleed for half page ad