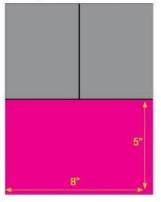

# <u>1/2 Page</u>

**PDF FORMAT** Ad must measure 8" wide x 5" high No bleed for half page ad

1/2 Page Landscape Ad