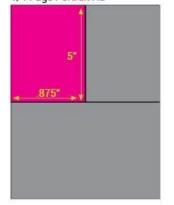

#### Full Page PDF FORMAT

Ad trim 8½" wide x 11" high Ad bleed 8.75" wide x 11.25" high Ad live area 8" wide x 10 ½" high Full Page Portrait Ad

**<u>1/4 Page</u> PDF FORMAT** Ad must measure 3 7/8" wide x 5" high No bleed for half page ad

1/4 Page Portrait Ad