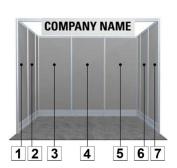

## **Shelf Placement**

Indicate the location of the panel at which the shelves will be installed with the letter code from Shelf Placement Order Form.