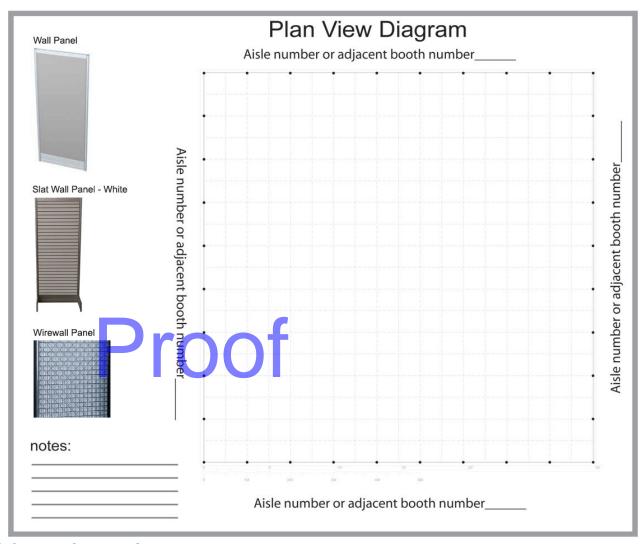

## **Booth Layout Instructions**

Please submit this Booth Customization sheet with your booth order to confirm proper setup. Indicate the location of the panel at which the shelves will be installed. Shelves are installed on the backwall at standard heights of 48" and 72" from the floor. Please indicate if you need the shelves installed at specific heights, using distance in inches from the floor for each shelf.

## **Shelf Placement**

Indicate the location of the panel at which the shelves will be installed with the letter code from Shelf Placement Order Form.