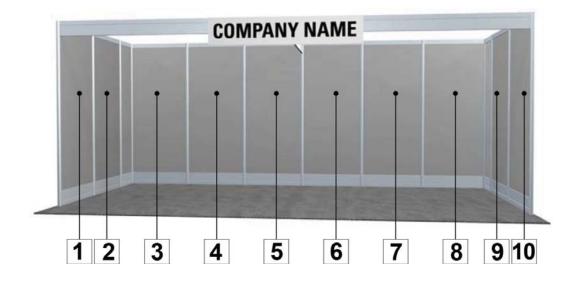

## Surf Expo - Winter 2016

Orange County Convention Center - North A and South A Concourse January 14 - 16, 2016

Discount Deadline Date: December 28, 2015

Please specify which number box corresponds to your preferred lettered panel option shown below.

Option of Two 4' or 6' skirted tables, standard carpet and 4 side chairs

Actual Working Space 19'-9" wide, and 8'-0" deep

052600720