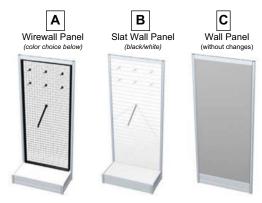

## Surf Expo - Winter 2016

Orange County Convention Center - North A and South A Concourse January 14 - 16, 2016

Discount Deadline Date: December 28, 2015

Please specify which number box corresponds to your preferred lettered panel option shown below.

Includes: Material Handling up to 1000 pounds

All GEM metal (choice of silver or black trim), standard panels and accessories for grid and slat walls (see wire and slat wall order forms). Accessories must be ordered in advance. Accessories requested at show site are subject to show site rates.