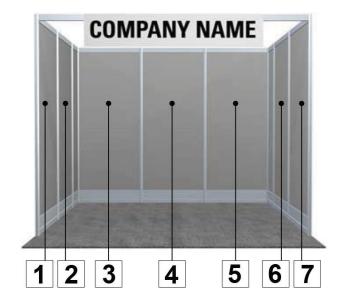

## Surf Expo - Winter 2016

Orange County Convention Center - North A and South A Concourse January 14 - 16, 2016

Discount Deadline Date: December 28, 2015

Please specify which number box corresponds to your preferred lettered panel option shown below.

Option of 4' or 6' skirted table, standard carpet and 2 side

Actual Working Space 9'-9" wide, and 8'-0" deep

Order Directly Online: https://e.ges.com/052600720/esm

112911 Cstm