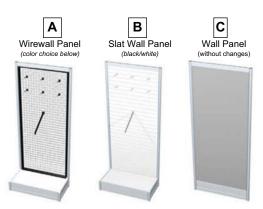

## Surf Expo - Winter 2016

Orange County Convention Center - North A and South A Concourse January 14 - 16, 2016

Discount Deadline Date: December 28, 2015

Please specify which number box corresponds to your preferred lettered panel option shown below.

10' x 10' Exhibit System Package

400431 10x10 Surf Build a Booth \$1,435.00 \$2,152.50

Includes: Material Handling up to 500 pounds

All GEM metal (choice of silver or black trim), standard panels and accessories for grid and slat walls (see wire and slat wall order forms). Accessories must be ordered in advance. Accessories requested at show site are subject to show site rates.