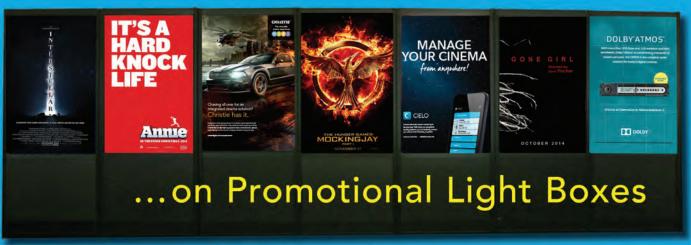

## SPOTLIGHT YOUR COMPANY AT SHOWEAST

24 HOURS A DAY, promotional light boxes will get your message to ShowEast attendees. It's the perfect way to market your product or film.

Orders of 5 or more, take \$50 off each box.

DUE TO SPACE LIMITATIONS, A MAXIMUM OF 8 LIGHT BOXES PER COMPANY APPLIES.

Promotional Light Boxes will be placed in the trade show and registration lobby areas. This is a no-brainer to help guarantee increased visibility of your company and products. To take advantage of this marketing opportunity, fill out the form on the next page and return it to the ShowEast office via fax or email.