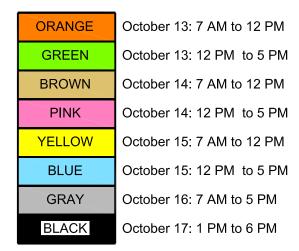

## FREIGHT TARGET MOVE-IN PLAN

## Freight Target Move-In Information

- Target assignments are the point at which direct deliveries should be checked in BY at the
  Marshaling Yard. It is not the point at which booth set-up labor should be scheduled. Ship
  to the Advance Warehouse if you need booth materials unloaded by a specific date/time.
- Submit a request by September 25th for a target move-in change at <a href="https://fs12.formsite.com/pmameetingforms/TargetVariance/index.html">https://fs12.formsite.com/pmameetingforms/TargetVariance/index.html</a> if you need to come in off target.
- Target dates may only be changed with written permission. Missing your target date for move-in will result in higher costs and delay.