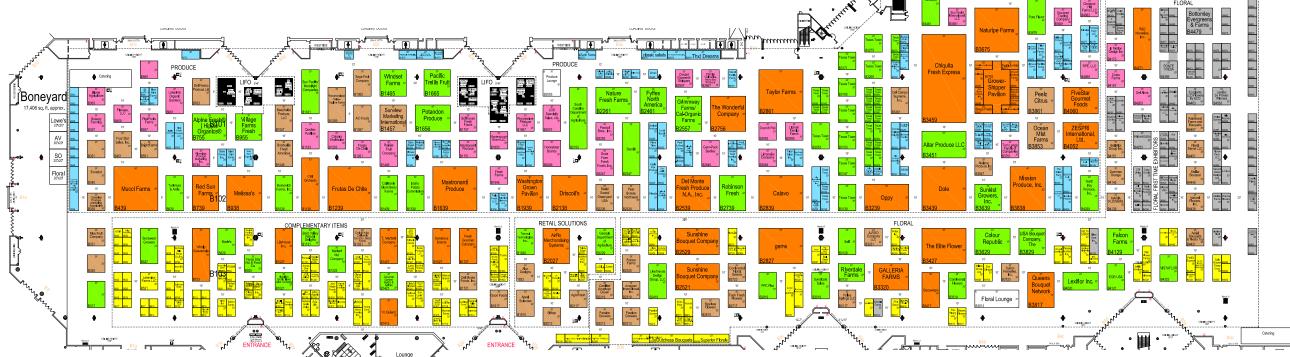

## FREIGHT TARGET MOVE-IN PLAN

## Freight Target Move-In Information

- Target assignments are the point at which direct deliveries should be checked in BY at the
  Marshaling Yard. It is not the point at which booth set-up labor should be scheduled. Ship
  to the Advance Warehouse if you need booth materials unloaded by a specific date/time.
- Submit a request by September 25th for a target move-in change at <a href="https://fs12.formsite.com/pmameetingforms/TargetVariance/index.html">https://fs12.formsite.com/pmameetingforms/TargetVariance/index.html</a> if you need to come in off target.
- Target dates may only be changed with written permission. Missing your target date for move-in will result in higher costs and delay.