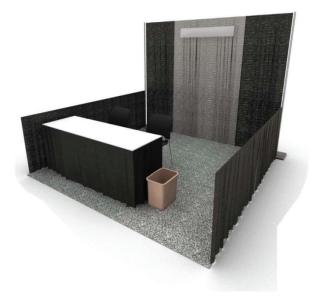

## 10' x 10' Booth B Package

- Booth Fee
- Counter Height Table, includes 6' x 42" skirt
- ▶ 8' Back Drape
- 3' Side Drape
- Standard Carpet to Fit
- 2 each—Bar Stool
- ▶ 1 each—Wastebasket
- 7" x 44" ID Sign
- ▶ 1 Standard Electrical Outlet