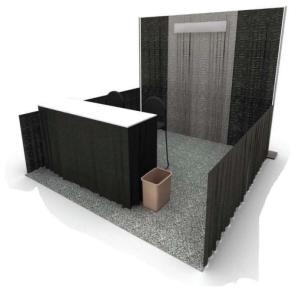

## 10' x 10' Booth A Package

- Booth Fee
- Standard Table, includes 6' x 30" skirt
- 8' Back Drape
- > 3' Side Drape
- Standard Carpet to Fit
- 2 each—Side Chairs
- 1 each—Wastebasket
- 7" x 44" ID Sign
- ▶ 1 Standard Electrical Outlet