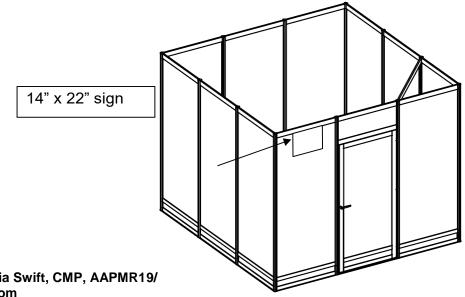

## **Exhibitor Suite includes:**

- Availability Thursday through Sunday
- Space rental
- Fabric (Velcro ready) panels
- Sign (14"x22") with company name or company logo
- Carpet (13 oz.) and first night vacuuming (if applicable)
- Installation and dismantling labor

Complete the order form and return to: Patricia Swift, CMP, AAPMR19/Conventus Media, pswift@conventusmedia.com

| EXHIBITOR SUITE                    | <b>Exhibitor Suites on Show Floor</b> |                |
|------------------------------------|---------------------------------------|----------------|
| Square Footage                     | 100                                   | 200            |
| 14" x 22" sign                     | •                                     | •              |
| Carpet and First Night Vacuuming   | •                                     | •              |
| Installation & Dismantling Labor   | •                                     | •              |
| Rental rate                        | 1042.50                               | 1961.50        |
| WITH FURNITURE PACKAGE             |                                       |                |
| Conference Table                   | 40" Round                             | 10' Conference |
| Chairs                             | 4                                     | 8              |
| 6' Black Draped Table(s)           | 1                                     | 1              |
| Wastebasket(s)                     | 1                                     | 1              |
| Rental rate with Furniture Package | 1646.38                               | 3145.69        |