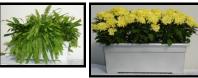

### Top-dressed with azalea (pictured) Also available with mum Choose flower color for flower choice.

For Top-dressing with fern & azalea

\_\_ white, \_\_ pink, \_\_ red

For Top-dressing with fern & mum

\_white, \_\_yellow, \_\_lavender

- 4' @ \$125/\$155 each, Qty
- 5' @ **\$135**/\$170 each, Qty
- 6 '@ **\$145**/\$185 each, Qty \_\_