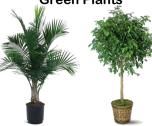

### 3' Green Plants

\$39.95/\$48.00 each

Qty

# Standard 4' to 6' **Green Plants**

- 4' @ \$49.95/\$64 each Qty \_\_\_\_
- 5' @ **\$59.95**/\$80 each Qty
- 6' @ **\$69.95**/\$96 each Qty \_\_\_