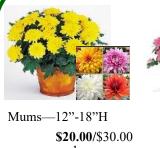

#### **COLORFUL POTS OF VIBRANT FLOWERS!**

each Qty \_\_\_\_ White \_\_\_\_ Yellow \_\_\_\_

Lavender

Azaleas—12"H \$35.00/\$45.00 each Qty \_\_\_\_

White \_\_\_\_ Pink \_\_\_\_ Red

Bromeliads—12"-18"H **\$35.00**/\$45.00 each Qty \_\_\_\_ Purple \_\_\_\_ Red \_\_\_\_ Yellow \_\_\_\_ Orange \_\_