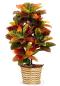

### Top-dressed with azalea (pictured) Also available with mum Choose flower color for flower choice.

For Top-dressing with fern & azalea

\_\_ white, \_\_ pink, \_\_ red

For Top-dressing with fern & mum

\_white, \_\_yellow, \_\_lavender

- 4' @ \$125/\$155 each, Qty
- 5' @ **\$135**/\$170 each, Qty
- 6 '@ **\$145**/\$185 each, Qty \_\_