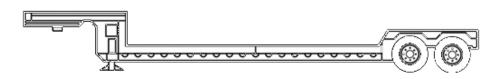

## **Double-Drop Deck**

Max. Dims.

8.5 feet (102")

9 feet

## **Maximum Freight Dimensions**

**Front Deck** Max. Dims. **Rear Deck** Main Deck Max. Dims. Length 29 feet Length 10 feet Length Width 8.5 feet (102") Width 8.5 feet (102") Width 11.5 feet (138") Height 8.5 feet (102") 10 feet (120") Height Height