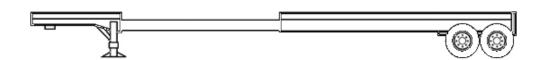

## Single-Drop Deck (aka Stepdeck)

## **Maximum Freight Dimensions**

Main DeckMax. Dims.Length37 feetWidth8.5 feet (102")Height10 feet (120")

Front Deck Max. Dims.
Length 11 feet
Width 8.5 feet (102")
Height 8.5 feet (102")