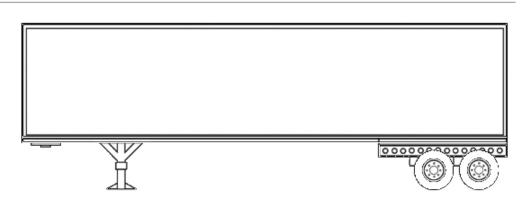

# Enclosed Box Trailer (aka Dry Van)

#### **Maximum Freight Dimensions**

Length 52.5 feet

Width 8 feet 5 inches (100") Height 9 feet 2inches (110")