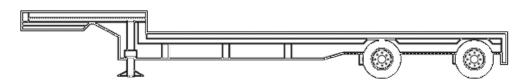

## Single-Drop Deck (aka Stepdeck)

## **Maximum Freight Dimensions**

Main DeckMax. Dims.Length37 feetWidth8.5 feet (102")Height10 feet (120")

Front Deck Max. Dims.
Length 11 feet
Width 8.5 feet (102")
Height 8.5 feet (102")