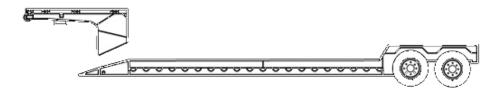

# Double-Drop w/Detachable Deck (aka Lowboy, RGN)

#### **Maximum Freight Dimensions**

| Main Deck | Max. Dims.      | Front Deck | Max. Dims.      | Rear Deck | Max. Dims.      |
|-----------|-----------------|------------|-----------------|-----------|-----------------|
| Length    | 29 feet         | Length     | 10 feet         | Length    | 9 feet          |
| Width     | 8.5 feet (102") | Width      | 8.5 feet (102") | Width     | 8.5 feet (102") |
| Height    | 12 feet (144")  | Height     | 8.5 feet (102") | Height    | 10 feet (120")  |