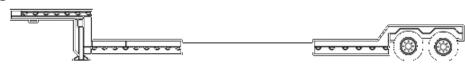

## **Double-Drop Deck**

Max. Dims.

8.5 feet (102")

9 feet

## **Maximum Freight Dimensions**

**Front Deck** Max. Dims. **Rear Deck** Main Deck Max. Dims. Length 29 feet Length 10 feet Length Width 8.5 feet (102") Width 8.5 feet (102") Width 11.5 feet (138") Height 8.5 feet (102") 10 feet (120") Height Height