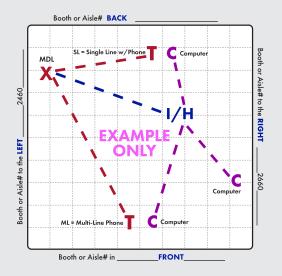

# X = MAIN DISTRIBUTION LOCATION (MDL)

The originating line(s) for service, whether overhead, a floor pocket or a column, will be delivered to a "MDL" before booth distribution. Example: Storage area, back of booth, etc. Unless specified, the default for the "MDL" will be the back of the booth or where Smart City's deems the most convenient. All distribution of services to their final destination within the booth will originate from the Main Distribution Location "MDL". A per line move fee will apply to relocate services within your booth after they have been engineered and/or installed.

T = TELEPHONE/FAX...

= INTERNET SERVICE

H = HUBS

PC = PATCH CABLES

**C** = COMPUTERS

Location of primary Internet Service "I", Hubs "H", Patch Cables "PC" and / or Computers "C". For Smart City to perform your floor work, you will need to indicate the location of each item you want cabled. Make sure to order your floor work, hubs, and patch cables early and in advance of the show moving in.

# IMPORTANT!! Prior to installation of service, a complete floor plan is required.

Please utilize this grid should you not have your own floor plan to send us. You may use a different floor plan for each service group (Telephone, Internet, etc.) or combine all services on one floor plan. For a floor plan to be considered complete it must include all the information listed below (Main Distribution Location "MDL", designated location of items within the booth, surrounding booths, scale-length and width).

Booth or Aisle# in FRONT\_\_\_\_\_

**Booth Orientation:** For Smart City to accurately install services "A minimum" of one surrounding Booth or Aisle # is required, two or more would be more helpful.

| <b>BOOTH SIZE</b> | ft x | ft | SCALE: 1 BOX IS = TO | ft |
|-------------------|------|----|----------------------|----|
|-------------------|------|----|----------------------|----|