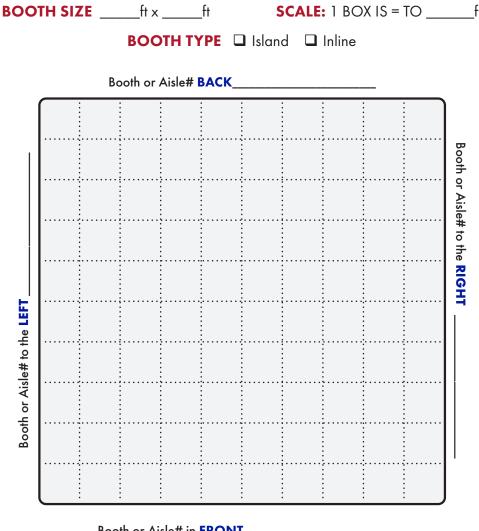

# **"COMMUNICATIONS" FLOORPLAN WORKS**

Customer / Ref #:

Company Name:

Show:

Booth/Room #:

Center: Kay Bailey Hutchison Convention Center

Voice and Data communications cabling. Smart City is the exclusive installer of Voice and Data communications cabling. Smart City provides cabling to booths, within booths (under carpet and flooring) and from booth-to-booth. Fiber Optic, twisted pair (Category 3, 5 and 6) and all other data and telecommunication cable fall under Smart City's area of expertise.

IMPORTANT! Prior to installation of service, a complete Floorplan is required. Please utilize this grid should you not have your own Floorplan to send us. You may use a different Floorplan for each service group (Telephone, Internet, etc.) or combine all services on one Floorplan. For a Floorplan to be considered complete it must include all the information listed below (Main Distribution Location "MDL", designated location of items within the booth, surrounding booths, scale-length and width).

Booth Orientation: For Smart City to accurately install services a minimum of one surrounding Booth or Aisle # is required, two or more is best.

# **SPECIFY YOUR DESIRED** LOCATION OF SERVICES

# **X** = MAIN DISTRIBUTION LOCATION (MDL)

The originating line(s) for service, whether overhead, a floor pocket or a column, will be delivered to a "MDL" before booth distribution. Example: Storage area, back of booth, etc. Unless specified, the default for the "MDL" will be the back of the booth or where Smart City deems the most convenient. All distribution of services to their final destination within the booth will originate from the Main Distribution Location "MDL". A per line move fee will apply to relocate services within your booth after they have been engineered and/or installed.

T = TELEPHONE/FAX = INTERNET SERVICE = HUBS **PC** = PATCH CABLES C = COMPUTERS

Location of primary Internet Service "I", Hubs "H", Patch Cables "PC" and / or Computers "C". For Smart City to perform your floor work, you will need to indicate the location of each item you want cabled. Make sure to order your floor work, hubs, and patch cables early and in advance of the show moving in.

### Booth or Aisle# in FRONT\_\_\_\_\_

You may reach us with questions at: Call (888) 446-6911 • Email: customerservice@smartcitynetworks.com Order online at: https://orders.smartcitynetworks.com Or fax order to (702) 943-6001