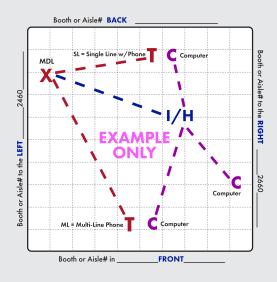

# **"COMMUNICATIONS" FLOORPLAN WORKS**

Customer / Ref #:

Company Name:

Show:

Booth/Room #:

Center: Kay Bailey Hutchison Convention Center

Voice and Data communications cabling. Smart City is the exclusive installer of Voice and Data communications cabling. Smart City provides cabling to booths, within booths (under carpet and flooring) and from booth-to-booth. Fiber Optic, twisted pair (Category 3, 5 and 6) and all other data and telecommunication cable fall under Smart City's area of expertise.

IMPORTANT! Prior to installation of service, a complete Floorplan is required. Please utilize this grid should you not have your own Floorplan to send us. You may use a different Floorplan for each service group (Telephone, Internet, etc.) or combine all services on one Floorplan. For a Floorplan to be considered complete it must include all the information listed below (Main Distribution Location "MDL", designated location of items within the booth, surrounding booths, scale-length and width).

Booth Orientation: For Smart City to accurately install services a minimum of one surrounding Booth or Aisle # is required, two or more is best.

# **SPECIFY YOUR DESIRED** LOCATION OF SERVICES

# **X** = MAIN DISTRIBUTION LOCATION (MDL)

The originating line(s) for service, whether overhead, a floor pocket or a column, will be delivered to a "MDL" before booth distribution. Example: Storage area, back of booth, etc. Unless specified, the default for the "MDL" will be the back of the booth or where Smart City deems the most convenient. All distribution of services to their final destination within the booth will originate from the Main Distribution Location "MDL". A per line move fee will apply to relocate services within your booth after they have been engineered and/or installed.

T = TELEPHONE/FAX = INTERNET SERVICE = HUBS **PC** = PATCH CABLES C = COMPUTERS

Location of primary Internet Service "I", Hubs "H", Patch Cables "PC" and / or Computers "C". For Smart City to perform your floor work, you will need to indicate the location of each item you want cabled. Make sure to order your floor work, hubs, and patch cables early and in advance of the show moving in.

### Booth or Aisle# in FRONT\_\_\_\_\_

You may reach us with questions at: Call (888) 446-6911 • Email: customerservice@smartcitynetworks.com Order online at: https://orders.smartcitynetworks.com Or fax order to (702) 943-6001