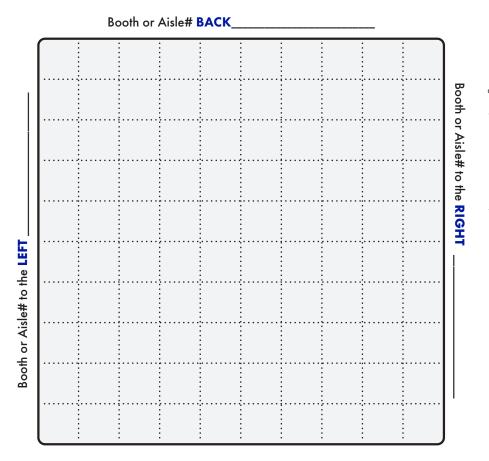

## IMPORTANT!! Prior to installation of service, a complete floor plan is required.

Please utilize this grid should you not have your own floor plan to send us. You may use a different floor plan for each service group (Telephone, Internet, etc.) or combine all services on one floor plan. For a floor plan to be considered complete it must include all the information listed below (Main Distribution Location "MDL", designated location of items within the booth, surrounding booths, scale-length and width).

Booth or Aisle# in FRONT\_\_\_\_\_

**Booth Orientation:** For Smart City to accurately install services "A minimum" of one surrounding Booth or Aisle # is required, two or more would be more helpful.

**BOOTH SIZE** \_\_\_\_\_ft **SCALE:** 1 BOX IS = TO \_\_\_\_\_ft