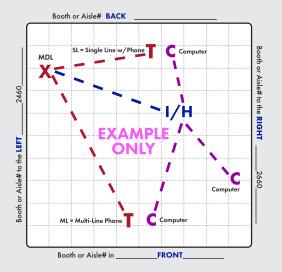

### X = MAIN DISTRIBUTION LOCATION (MDL)

The originating line(s) for service, whether overhead, a floor pocket or a column, will be delivered to a "MDL" before booth distribution. Example: Storage area, back of booth, etc. Unless specified, the default for the "MDL" will be the back of the booth or where Smart City's deems the most convenient. All distribution of services to their final destination within the booth will originate from the Main Distribution Location "MDL". A per line move fee will apply to relocate services within your booth after they have been engineered and/or installed.

T = TELEPHONE/FAX...

= INTERNET SERVICE

H = HUBS

PC = PATCH CABLES

**C** = COMPUTERS

Location of primary Internet Service "I", Hubs "H", Patch Cables "PC" and / or Computers "C". For Smart City to perform your floor work, you will need to indicate the location of each item you want cabled. Make sure to order your floor work, hubs, and patch cables early and in advance of the show moving in.

## IMPORTANT!! Prior to installation of service, a complete floor plan is required.

Please utilize this grid should you not have your own floor plan to send us. You may use a different floor plan for each service group (Telephone, Internet, etc.) or combine all services on one floor plan. For a floor plan to be considered complete it must include all the information listed below (Main Distribution Location "MDL", designated location of items within the booth, surrounding booths, scale-length and width).

Booth or Aisle# in FRONT\_\_\_\_\_

**Booth Orientation:** For Smart City to accurately install services "A minimum" of one surrounding Booth or Aisle # is required, two or more would be more helpful.

**BOOTH SIZE** \_\_\_\_\_ft **SCALE:** 1 BOX IS = TO \_\_\_\_\_ft