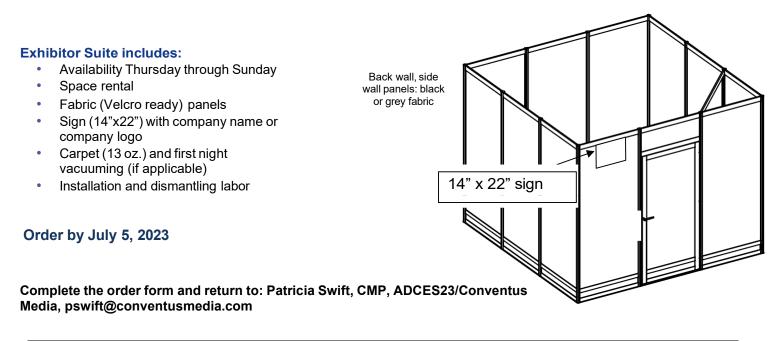

## **Exhibitor Business Suites**

New this year we are offering the opportunity to expand your availability to exhibitors by offering Business Suites off the show floor with extended hours.

| EXHIBITOR SUITE                    | Exhibitor Suites on Show Floor |                | Exhibitor Suites off Show floor |                |
|------------------------------------|--------------------------------|----------------|---------------------------------|----------------|
| Square Footage                     | 100                            | 200            | 100                             | 200            |
| 14" x 22" sign                     | •                              | •              | •                               | •              |
| Carpet and First Night Vacuuming   | •                              | •              | N/A                             | N/A            |
| Installation & Dismantling Labor   | •                              | •              | •                               | •              |
| Rental rate                        | \$4,995                        | \$7,500        | \$6,500                         | \$9,500        |
| WITH FURNITURE PACKAGE             |                                |                |                                 |                |
| Conference Table                   | 40" Round                      | 10' Conference | 40" Round                       | 10' Conference |
| Chairs                             | 4                              | 8              | 4                               | 8              |
| 6' Black Draped Table(s)           | 1                              | 1              | 1                               | 1              |
| Wastebasket(s)                     | 1                              | 1              | 1                               | 1              |
| Rental rate with Furniture Package | \$5,995                        | \$8,500        | \$7,500                         | \$10,500       |