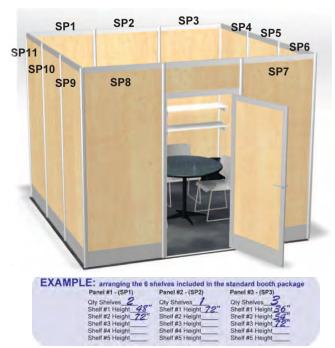

### Booth Package - Shelf Heights Qty 6 White Shelves (12" deep x 39-3/8" long).

Shelves are installed on the backwall at standard heights of 48" and 72" from the floor. Please indicate below if you need the package shelves installed at specific heights, using distance in inches from the floor for each shelf.

| Panel #1- (SP1) | Panel #2- (SP2) | Panel #3- (SP3) |
|-----------------|-----------------|-----------------|
| Qty Shelves     | Qty Shelves     | Qty Shelves     |
| Shelf #1 Height | Shelf #1 Height | Shelf #1 Height |
| Shelf #2 Height | Shelf #2 Height | Shelf #2 Height |
| Shelf #3 Height | Shelf #3 Height | Shelf #3 Height |
| Shelf #4 Height | Shelf #4 Height | Shelf #4 Height |
| Shelf #5 Height | Shelf #5 Height | Shelf #5 Height |
|                 |                 |                 |

#### All shelves will be placed at the standard heights of 48" and 72" from the floor unless specified above on this form.

Please submit the Booth Customization sheet on the following pages with your booth order to confirm proper setup. Indicate the location of the panel at which the shelves will be installed with the letter code above (e.g., SP5). Design changes received after September 6, 2019 will incur labor charges. All requests to move or remove shelves after this date will incur labor charges.