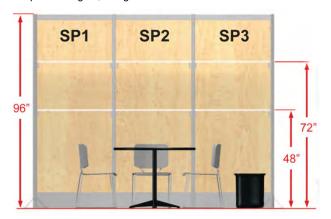

### Booth Package - Shelf Heights Qty 6 White Shelves (12" deep x 39-3/8" long).

Shelves are installed on the backwall at standard heights of 48" and 72" from the floor. Please indicate below if you need the package shelves installed at specific heights, using distance in inches from the floor for each shelf.

#### All shelves will be placed at the standard heights of 48" and 72" from the floor unless specified above on this form.

Please submit the Booth Customization sheet on the following pages with your booth order to confirm proper setup. Indicate the location of the panel at which the shelves will be installed with the letter code above (e.g., SP5). Design changes received after September 6, 2019 will incur labor charges. All requests to move or remove shelves after this date will incur labor charges.