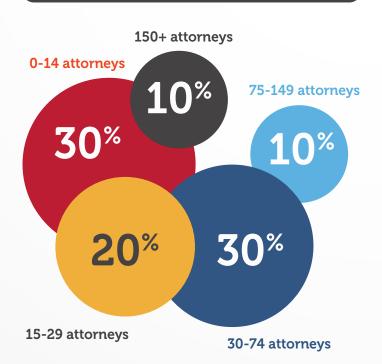

### Size of Firms in Attendance

100%

of ALA members influence the final purchasing decision

**Nearly** 

20%

of ALA attendees hold c-level position