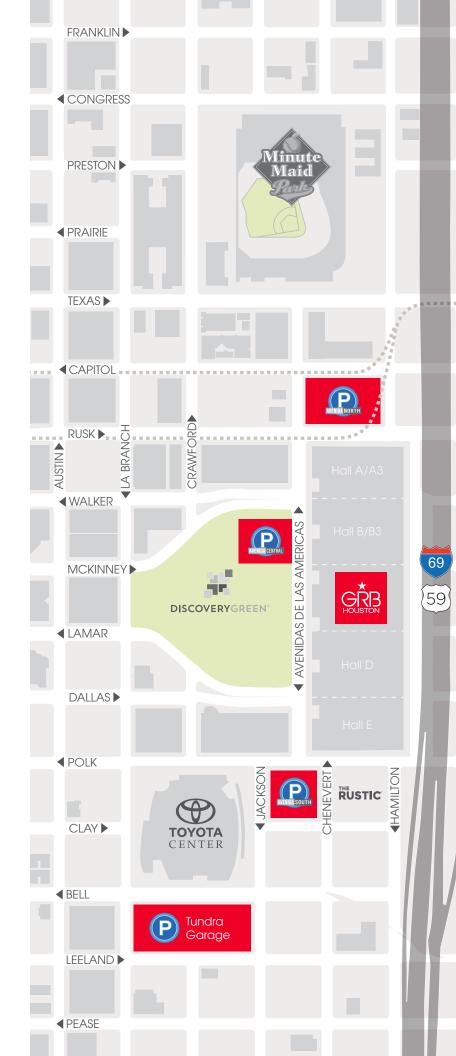

#### **AVENIDA NORTH GARAGE**

- ▶ 701 Avenida de las Americas (entrances on Rusk and Capitol)
- ▶ 1,846 parking spaces
- ▶ Located at Partnership Tower and connected to the GRB and Marriott Marquis Hotel via skybridge
- ▶ Max daily rate: \$24
- ▶ Clearance: 7 ft.

## **AVENIDA CENTRAL GARAGE**

- ▶ 1002 Avenida de las Americas
- ▶ 663 parking spaces
- ▶ Located under Discovery Green Park, directly across from the GRB
- ▶ Max daily rate: \$20
- Clearance: 7 ft.

#### **AVENIDA SOUTH GARAGE**

- ▶ 1710 Polk Street
- ▶ 1,425 parking spaces
- ▶ Connected to Hilton Americas Hotel and GRB via skybridge
- ▶ Max daily rate: \$27
- Clearance: 6.9 ft.

### **TUNDRA GARAGE**

- ▶ 1506 Jackson Street
- ▶ 2,478 parking spaces
- ▶ Connected to the Toyota Center
- ▶ Non-game/concert max daily rate: \$10
- ▶ Clearance: 7 ft.

Please take ticket with you to pay at kiosks adjacent to garage elevators. No cashier on duty.