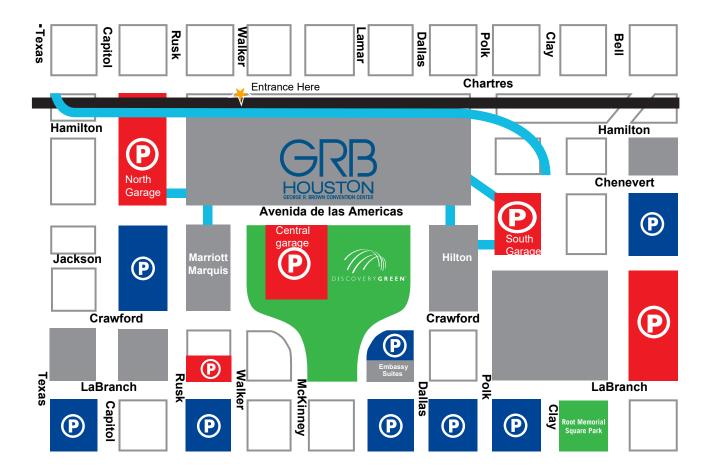

#### **AVENIDA NORTH GARAGE**

- ▶ 701 Avenida de las Americas (entrances on Rusk and Capitol)
- ▶ 1,846 parking spaces
- ▶ Located at Partnership Tower and connected to the GRB and Marriott Marquis Hotel via skybridge
- ▶ Max daily rate: \$24
- ▶ Clearance: 7 ft.

## **AVENIDA CENTRAL GARAGE**

- ▶ 1002 Avenida de las Americas
- ▶ 663 parking spaces
- ▶ Located under Discovery Green Park, directly across from the GRB
- ▶ Max daily rate: \$20
- Clearance: 7 ft.

#### **AVENIDA SOUTH GARAGE**

- ▶ 1710 Polk Street
- ▶ 1,425 parking spaces
- ▶ Connected to Hilton Americas Hotel and GRB via skybridge
- ▶ Max daily rate: \$27
- Clearance: 6.9 ft.

### **TUNDRA GARAGE**

- ▶ 1506 Jackson Street
- ▶ 2,478 parking spaces
- ▶ Connected to the Toyota Center
- ▶ Non-game/concert max daily rate: \$10
- ▶ Clearance: 7 ft.

Please take ticket with you to pay at kiosks adjacent to garage elevators. No cashier on duty.

# Loading Docks for Exhibit Hall A & B

Directions: Take Avenida de las Americas South > left on Polk Street > left on Chartres > Docks are accessed from Chartress Street be on the left at Walker Street