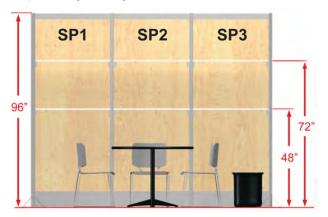

## Booth Package - Shelf Heights Qty 6 White Shelves (12" deep x 39-3/8" long).

Shelves are installed on the backwall at standard heights of 48" and 72" from the floor. Please indicate below if you need the package shelves installed at specific heights, using distance in inches from the floor for each shelf.

All shelves will be placed at the standard heights of 48" and 72" from the floor unless specified above on this form.

Please submit the Booth Customization sheet on the following pages with your booth order to confirm proper setup. Indicate the location of the panel at which the shelves will be installed with the letter code above (e.g., SP5). Design changes received after September 7, 2018 will incur labor charges. All requests to move or remove shelves after this date will incur labor charges.