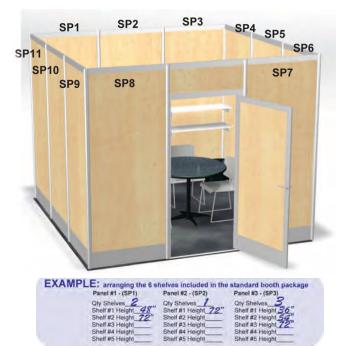

this Exhibitor Services Manual.

Fall Toy Preview 2018
Dallas Market Center - World Trade Center
October 2 - 4, 2018

Form Deadline Date: September 7, 2018

## Booth Package - Shelf Heights Qty 6 White Shelves (12" deep x 39-3/8" long).

Shelves are installed on the backwall at standard heights of 48" and 72" from the floor. Please indicate below if you need the package shelves installed at specific heights, using distance in inches from the floor for each shelf.



Panel #1- (SP1) Panel #2- (SP2) Panel #3- (SP3) Qty Shelves **Qty Shelves Qty Shelves** Shelf #1 Height Shelf #1 Height Shelf #1 Height Shelf #2 Height Shelf #2 Height Shelf #2 Height Shelf #3 Height Shelf #3 Height Shelf #3 Height Shelf #4 Height Shelf #4 Height Shelf #4 Height Shelf #5 Height Shelf #5 Height Shelf #5 Height



## **Additional Orders - Shelf Heights**

If you have ordered additional shelves, or need a specific layout other than above, please indicate below if you need the shelves installed at specific heights, using distance in inches from the floor for each shelf.

| Panel #4- (SP4) | Panel #5- (SP5) | Panel #6- (SP6)   | Panel #7- (SP7)   |
|-----------------|-----------------|-------------------|-------------------|
| Qty Shelves     | Qty Shelves     | Qty Shelves       | Qty Shelves       |
| Shelf #1 Height | Shelf #1 Height | Shelf #1 Height   | Shelf #1 Height   |
| Shelf #2 Height | Shelf #2 Height | Shelf #2 Height   | Shelf #2 Height   |
| Shelf #3 Height | Shelf #3 Height | Shelf #3 Height   | Shelf #3 Height   |
| Shelf #4 Height | Shelf #4 Height | Shelf #4 Height   | Shelf #4 Hei