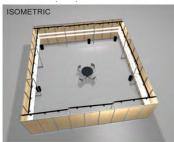

## Design changes received after September 7, 2018 will incur labor charges.

Please be aware that short frames with no panels (termed "returns") are placed approximately every three meters, perpendicular to the walls for support of slatwall and shelving. (See the Isometric below for an example.) Track light bars can then span across these supports if extra product illumination is needed. Please call for price quotation. Refer to the Booth Sketch Concepts form of your exhibitor kit for more booth setup samples.