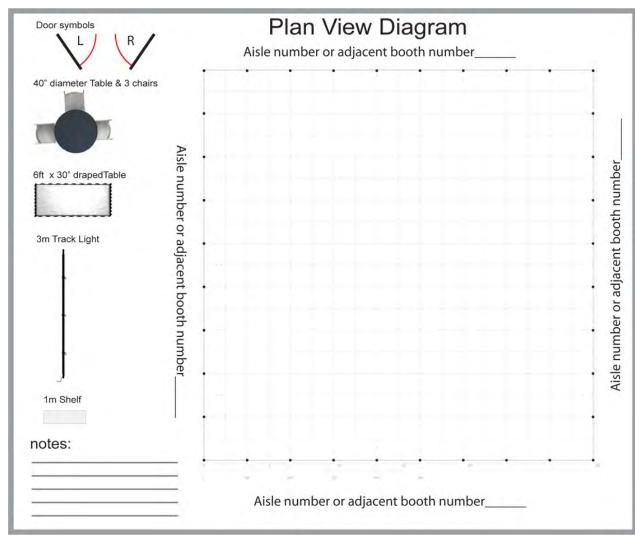

## **Booth Layout Instructions**

Refer to the show floor plans located on the Fall Toy Preview website, <u>www.falltoypreview.org</u>, to confirm your booth size and location. Please indicate the orientation of the booth by filling in the aisle numbers around your booth or the booth numbers of adjacent booths. Sketch your desired layout on the plan view diagram, staying within the ½ meter increment dashed grid if possible. If ordering panel colors other than wood grain, mark the wall panel color using the two-letter key below. Indicate door placement and swing direction with the door symbol. Furniture and other available items are also listed for size reference. Feel free to copy this page multiple times and cut out and arrange your booth as desired.

## Design changes received after September 7, 2018 will incur labor charges.

Please be aware that short frames with no panels (termed "returns") are placed approximately every three meters, perpendicular to the walls for support of slatwall and shelving. (See the Isometric below for an example.) Track light bars can then span across these supports if extra product illumination is needed. Please call for price quotation. Refer to the Booth Sketch Concepts form of your exhibitor kit for more booth setup samples.

## **Shelf Placement**

Indicate the location of the panel at which the shelves will be installed with the letter code from Shelf Placement Order Form (e.g., SP5).

## **Panel Color Options:**

BL = Blue

Please select from the following options to customize your booth. Wood grain panel is the default if another option is not indicated. (The following five colors are available at no extra charge.)