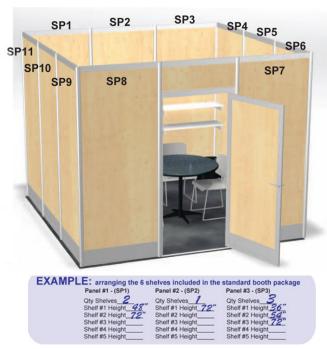

| Panel #1- (SP1) | Panel #2- (SP2) | Panel #3- (SP3) |
|-----------------|-----------------|-----------------|
| Qty Shelves     | Qty Shelves     | Qty Shelves     |
| Shelf #1 Height | Shelf #1 Height | Shelf #1 Height |
| Shelf #2 Height | Shelf #2 Height | Shelf #2 Height |
| Shelf #3 Height | Shelf #3 Height | Shelf #3 Height |
| Shelf #4 Height | Shelf #4 Height | Shelf #4 Height |
| Shelf #5 Height | Shelf #5 Height | Shelf #5 Height |
|                 |                 |                 |

| Panel #4- (SP4) | Panel #5- (SP5) | Panel #6- (SP6)   | Panel #7- (SP7)   |
|-----------------|-----------------|-------------------|-------------------|
| Qty Shelves     | Qty Shelves     | Qty Shelves       | Qty Shelves       |
| Shelf #1 Height | Shelf #1 Height | Shelf #1 Height   | Shelf #1 Height   |
| Shelf #2 Height | Shelf #2 Height | Shelf #2 Height   | Shelf #2 Height   |
| Shelf #3 Height | Shelf #3 Height | Shelf #3 Height   | Shelf #3 Height   |
| Shelf #4 Height | Shelf #4 Height | Shelf #4 Height   | Shelf #4 Height   |
| Shelf #5 Height | Shelf #5 Height | Shelf #5 Height   | Shelf #5 Height   |
| Panel #8- (SP8) | Panel #9- (SP9) | Panel #10- (SP10) | Panel #11- (SP11) |
| Qty Shelves     | Qty Shelves     | Qty Shelves       | Qty Shelves       |
| Shelf #1 Height | Shelf #1 Height | Shelf #1 Height   | Shelf #1 Height   |
| Shelf #2 Height | Shelf #2 Height | Shelf #2 Height   | Shelf #2 Height   |
| Shelf #3 Height | Shelf #3 Height | Shelf #3 Height   | Shelf #3 Height   |
| Shelf #4 Height | Shelf #4 Height | Shelf #4 Height   | Shelf #4 Height   |
| Shelf #5 Height | Shelf #5 Height | Shelf #5 Height   | Shelf #5 Height   |

#### All shelves will be placed at the standard heights of 48" and 72" from the floor unless specified above on this form.

Please submit the Booth Customization sheet on the following pages with your booth order to confirm proper setup. Indicate the location of the panel at which the shelves will be installed with the letter code above (e.g., SP5). Design changes received after September 12, 2014 will incur labor charges. All requests to move or remove shelves after this date will incur labor charges.