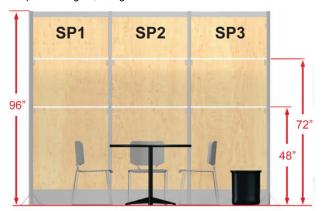

### Booth Package - Shelf Heights Qty 6 White Shelves (12" deep x 39-3/8" long).

Shelves are installed on the backwall at standard heights of 48" and 72" from the floor. Please indicate below if you need the package shelves installed at specific heights, using distance in inches from the floor for each shelf.

#### All shelves will be placed at the standard heights of 48" and 72" from the floor unless specified above on this form.

Please submit the Booth Customization sheet on the following pages with your booth order to confirm proper setup. Indicate the location of the panel at which the shelves will be installed with the letter code above (e.g., SP5). Design changes received after September 12, 2014 will incur labor charges. All requests to move or remove shelves after this date will incur labor charges.