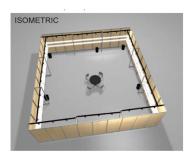

Design changes received after September 12, 2014 will incur labor charges.

Please be aware that short frames with no panels (termed "returns") are placed approximately every three meters, perpendicular to the walls for support of slatwall and shelving. (See the Isometric below for an example.) Track light bars can then span across these supports if extra product illumination is needed. Please call for price quotation. Refer to page SQ-5 of your exhibitor kit for more booth setup samples.