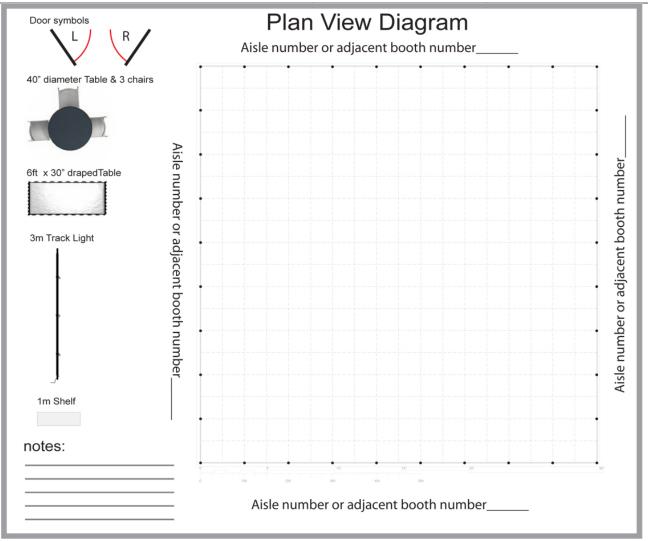

#### **Booth Layout Instructions**

Refer to the show floor plans located on the Fall Toy Preview website, www.falltoypreview.org, to confirm your booth size and location. Please indicate the orientation of the booth by filling in the aisle numbers around your booth or the booth numbers of adjacent booths. Sketch your desired layout on the plan view diagram, staying within the ½ meter increment dashed grid if possible. If ordering panel colors other than wood grain, mark the wall panel color using the two-letter key below. Indicate door placement and swing direction with the door symbol. Furniture and other available items are also listed for size reference. Feel free to copy this page multiple times and cut out and arrange your booth as desired.

Design changes received after September 12, 2014 will incur labor charges.

Please be aware that short frames with no panels (termed "returns") are placed approximately every three meters, perpendicular to the walls for support of slatwall and shelving. (See the Isometric below for an example.) Track light bars can then span across these supports if extra product illumination is needed. Please call for price quotation. Refer to page SQ-5 of your exhibitor kit for more booth setup samples.

## **Shelf Placement**

Indicate the location of the panel at which the shelves will be installed with the letter code from HA-1 Shelf Placement Order Form (e.g., SP5).