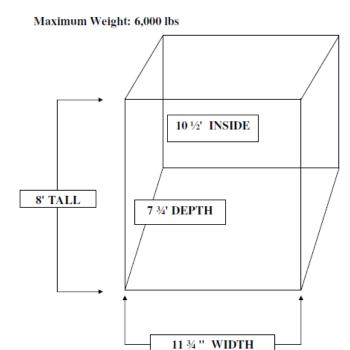

#### **Freight Elevator Dimensions:**

Maximum Weight: 6,000lbs\*
Elevator Opening: 8' Tall

**Elevator Dimensions:** 10 ½' High x 11¾' Wide x 7¾ Deep

\*Please note that any items over 1,000lbs per square foot must have engineering approval

# \* The inside of the elevator is $10 \frac{1}{2}$ ' high; though the opening is only 8'.