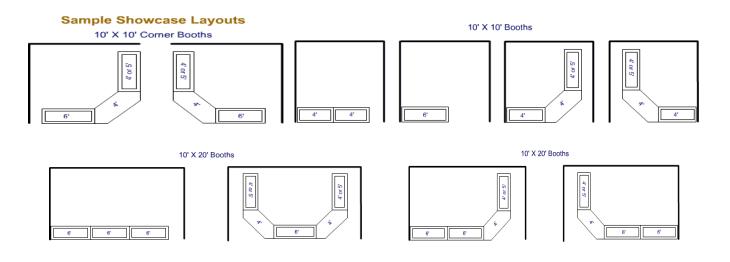

Side Wall of Booth

**Exhibitor Name:** 

Booth Number:

## **Placement of Showcases**

**Back Wall of Booth** 

Side Wall of Booth

**Booth Opening** 

Submit Orders to: Atlantic Rentals and Sales, Corp. 301 Essex Road ♦ Tinton Falls, NJ 07753 ♦ Phone 732.922.8958 ♦ Fax 732.922.8951 Email: <u>info@atlanticshowcases.com</u> ♦ Website: atlanticshowcases.com

Exhibitor Name:

Booth Number: