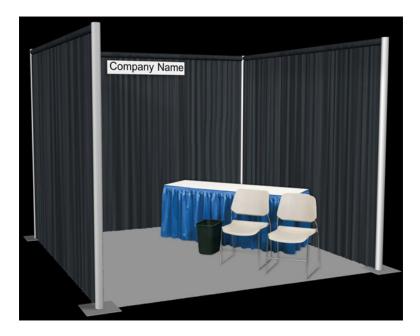

Each booth will be set with the following booth package:

Backwall Drape: Teal / Beige 8' H' Drape Teal/Beige (3 Sides)

- 1 6' Skirted Table (Beige)
- 2 Plastic Contour Chairs
- 1 Wastebasket
- 1 Booth ID Sign