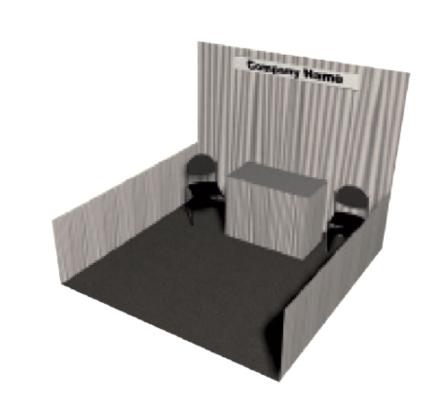

## Inline Pipe & Drape Booth Package

Pipe & Drape Packages are available in  $10' \times 10'$  inline configurations, not to exceed 3 booths.

Each 10 feet of space is equipped with the following package:

### 10' x 10' Booth Package

- 8'H Black Back Drape
- 3'H Black Side Drape(s)
- 9' x 10' Standard Black Carpet

• 6'L x 24"Wx30"H Black Draped Table

• Two Black Side Chairs

- 500 Watt Electrical Outlet
- First Night Cleaning
- Wastebasket
- 7" x 44" Company Identification Sign