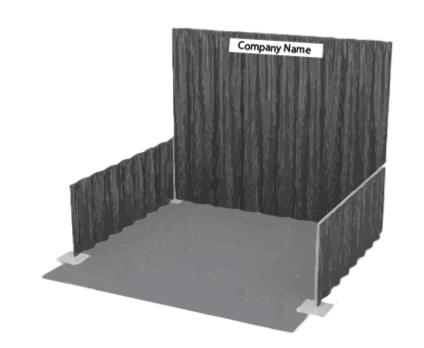

## **Raw Booth Package**

Raw space available.

Booths 400 sq. ft. and larger do not receive drape or ID sign

Each 10 feet of space is equipped with the following package:

### 10' x 10' Booth Package

- 8'H Black Back Drape
- 3'H Black Side Drape(s)
- 7" x 44" Company Identification Sign