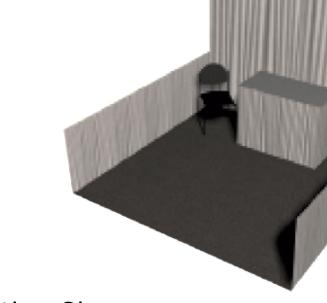

## Inline Pipe & Drape Booth Package

Pipe & Drape Packages are available in  $10' \times 10'$  inline configurations, not to exceed 3 booths.

Each 10 feet of space is equipped with the following package:

### 10' x 10' Booth Package

- 8'H Black Back Drape
- 3'H Black Side Drape(s)
- 9' x 10' Standard Black Carpet

• 6'L x 24"Wx30"H Black Draped Table

• Two Black Side Chairs

- 500 Watt Electrical Outlet
- First Night Cleaning
- Wastebasket
- 7" x 44" Company Identification Sign