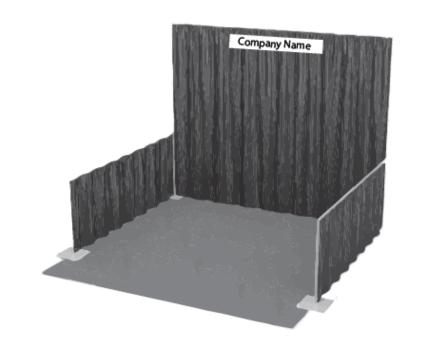

## **Raw Booth Package**

Raw space available.

Booths 400 sq. ft. and larger do not receive drape or ID sign

Each 10 feet of space is equipped with the following package:

### 10' x 10' Booth Package

- 8'H Black Back Drape
- 3'H Black Side Drape(s)
- 7" x 44" Company Identification Sign