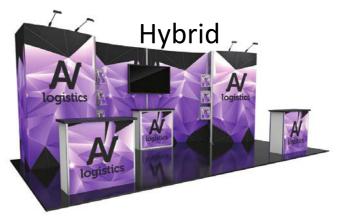

# Key Features - Price Point - \$11,634.00

- Reconfigurable exhibit that can grow as you do. Large areas for graphics, 4-50w spotlights, graphics, and travel cases.
- Furniture and media attachments are not included
- Dims: approx. 20'w x 8'h
- Code: OR-K-EP1