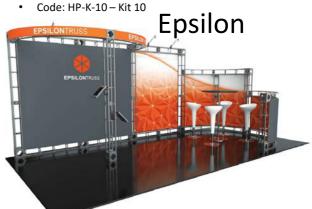

- Truss backwall with fabric panels, 4 internal shelves,1 curved truss counter, 7-50w spotlights and travel cases]
- Dims: approx. 20'w x 8'h
- Code: OR-K-0B1