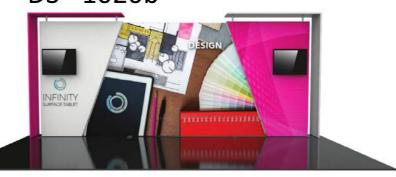

## Key Features - Price Point - \$7,596.00

- 20' backwall with an illuminated wall panel in the center, includes travel cases and graphic panels
- Dims: 237.42"w x 98.14"h x 36.23d
- Code: FMLT-DS-20-02