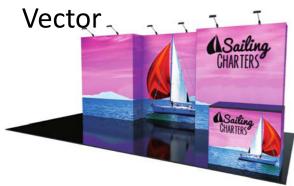

# Key Features - Price Point - \$8,402.00

- Display includes 7 graphic panels, 6-120w floodlights, 1 graphic graphic counter and travel cases.
- Dims: 221.77"w x 94.5"h x 21.66"h
- Code: VF-K-05 (Kit 5)