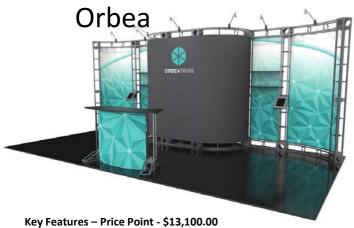

- Truss backwall with fabric panels, 4 internal shelves,1 curved truss counter, 7-50w spotlights and travel cases]
- Dims: approx. 20'w x 8'h
- Code: OR-K-0B1