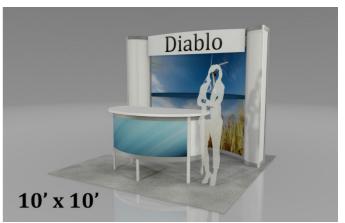

## **Diablo - Key Features Included:**

- Curved counter with branding and storage
- Curved backwall for feature graphics
- Curved side columns
- Curved header with branding
- Installation & Dismantle
- Material Handling
- Electrical
- Carpet with padding and visqueen
- Price: \$ 9,758.00