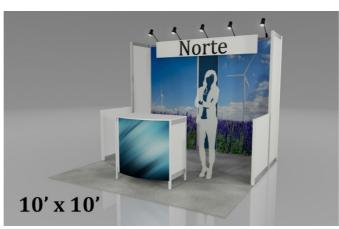

## Norte - Key Features Included:

- Counter with branding and storage
- Bold backwall graphics
- Full height return walls
- Low sidewalls
- Stem lights
- Installation & Dismantle
- Material Handling
- Electrical
- Carpet with padding and visqueen
- Price: \$7,879.00