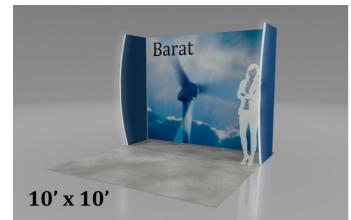

Main 562.356.3700 | Fax 702.657.7302 | Direct 562.356.3793 | Mobile 714.981.3068 Email: tmagness@ges.com

**Barat - Key Features Included:** 

- Bold graphic covers entire backwall
- Sidewalls with curved front edge
- Stem lights
- Installation & Dismantle
- Material Handling
- Electrical
- Carpet with padding and visqueen
- Price: \$ 10,620.00