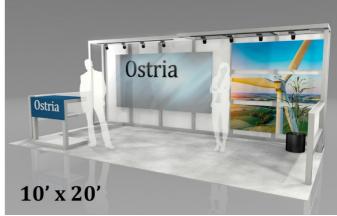

## Ostria - Key Features Included:

- Counter with branding
- · Bold framed wall panels
- Open frame canopy
- Large format graphic panels
- Full height side frames
- Low sidewall frames
- Track lights
- Installation & Dismantle
- Material Handling
- Electrical
- · Carpet with padding and visqueen
- Price: \$16,676.00