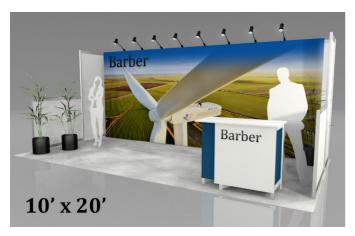

## **Barber - Key Features Included:**

- Counter with branding and storage
- · Bold graphic covers entire backwall
- · Full height return walls
- Low sidewalls
- · Stem lights
- Installation & Dismantle
- · Material Handling
- Electrical
- · Carpet with padding and visqueen
- Price: \$11,539.00