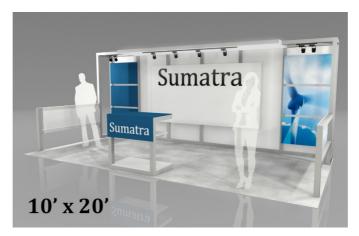

## **Sumatra - Key Features Included:**

- Counter with branding
- · Bold framed wall panels
- Open frame canopy
- Large format graphic panels
- Full height side frames
- Low sidewall frames
- Track lights
- · Installation & Dismantle
- Material Handling
- Electrical
- Carpet with padding and visqueen
- Price: \$16,660.00