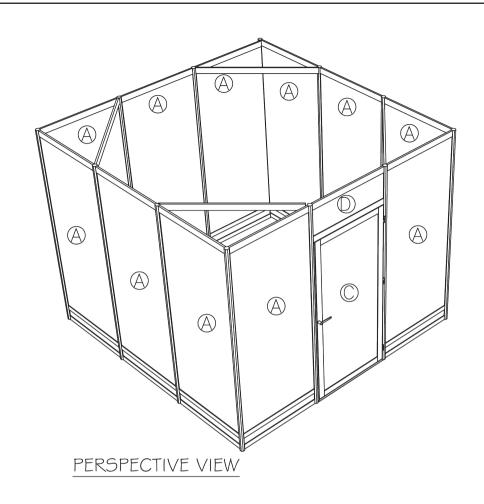

#### 1/8" WHITE KOMATEX INSERTS

A Panel 1Meter Panel -- 38-1/8"W X 86-1/4"H C Panel Door -- 32"W X 68-3/8" D Panel Door Header -- 38-1/8"W X 12"H

## Image Below