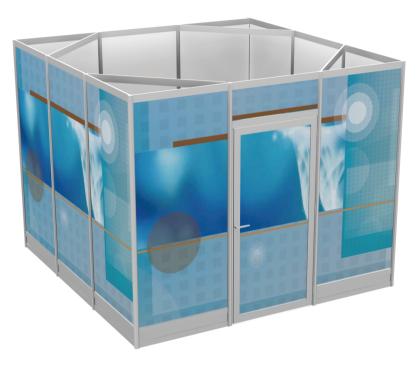

## **10 x 10 MEETING ROOM PACKAGE**

Each GEM10' x 10' Meeting Room Package Includes:

- GEM 10 x 10 Meeting Room
- (1) Starbase Round Table
- (4) Chairs
- (1) Wastebasket
- 5 AMP Electricity
- 11" X 14" Meeting Room Identification Sign

## Image Below