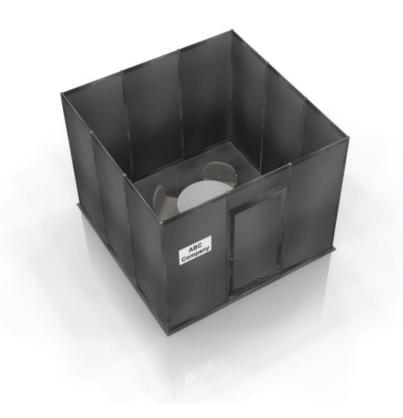

## **10 x 10 MEETING ROOM PACKAGE**

Each GEM10' x 10' Meeting Room Package Includes:

- GEM 10 x 10 Meeting Room
- (1) Starbase Round Table
- (4) Chairs
- (1) Wastebasket
- 5 AMP Electricity
- 11" X 14" Meeting Room Identification Sign

## Image Below