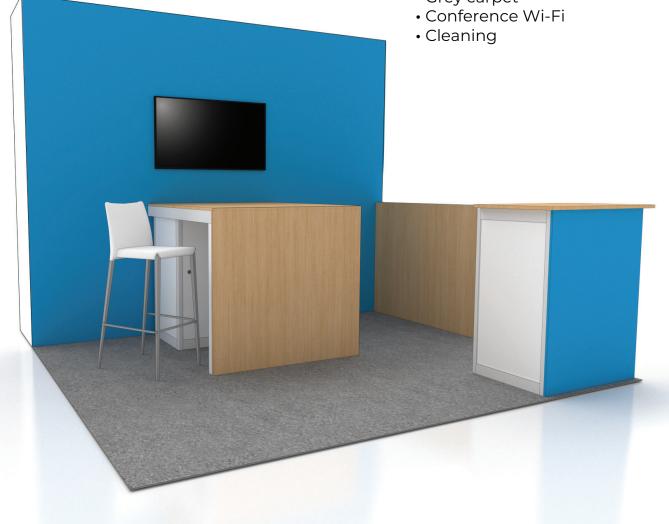

#### SILVER PACKAGE 10 X 10

FRONT AND RIGHT SIDE VIEW

#### Silver Kit Inclues:

- Custom Graphic Backwall (SEG fabric)
- (1) Reception counter with custom graphic panel
- (1) Waterfall demo counter (50" deep) w/ storage
- (1) White Clara Bar Stool
- (1) 5 AMP Electrical Drop + Power Strip (placed in demo counter)
- (1) Mounted 43" monitor
  - Opportunity to upgrade to 55" monitor at sponsor expense
- Grey carpet
- Conference Wi-Fi
- Cleaning