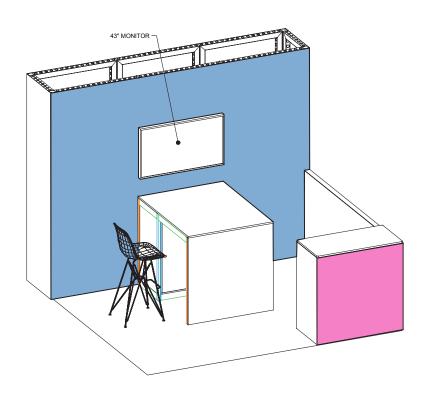

## **SILVER PACKAGE 10 X 10**

FRONT AND LEFT SIDE VIEW

#### Silver Kit Inclues:

- Custom Graphic Backwall (SEG fabric)
- (1) Reception counter with custom graphic panel
- (1) Waterfall demo counter (50" deep) w/ storage
- (1) White Clara Bar Stool
- (1) 5 AMP Electrical Drop + Power Strip (placed in demo counter)
- (1) Mounted 43" monitor
  - Opportunity to upgrade to 55" monitor at sponsor expense
- Grey carpet