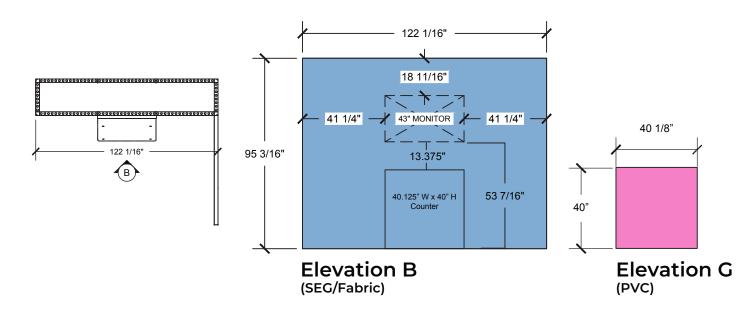

## Elevation B 122.0625" W x 95.1875" H Fabric/SEG | Front

43" Monitor

40.125"W x 40"H Table/Counter

## Elevation G 40.125"W x 40" H

PVC | Front