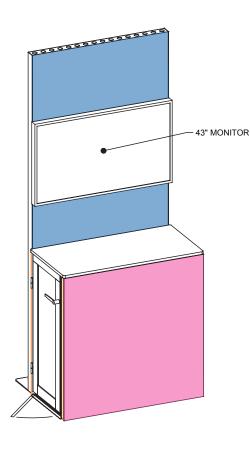

#### **Exhibitor Kit Inclues:**

- Custom Graphic Panels (backwall & front kick panel)
  - Al Hub and ATP Kiosks receive logo placement on kiosk (not custom graphics)
- (1) Demo counter (20" deep) w/ storage
- (1) 5 AMP Electrical Drop + Power Strip (placed in demo counter)
- (1) Mounted 43" monitor
- Grey carpet
- Conference Wi-Fi
- Cleaning

## **EXHIBITOR PACKAGE**

FRONT AND LEFT SIDE VIEW

#### **Exhibitor Kit Inclues:**

- Custom Graphic Panels (backwall & front kick panel)
  - Al Hub and ATP Kiosks receive logo placement on kiosk (not custom graphics)
- (1) Demo counter (20" deep) w/ storage
- (1) 5 AMP Electrical Drop + Power Strip (placed in demo counter)
- (1) Mounted 43" monitor
- Grey carpet
- · Conference Wi-Fi
- Cleaning

43" Monitor

Elevation A 39.0625"W x 95.1875"H Front

40.125"W x 40"H Counter