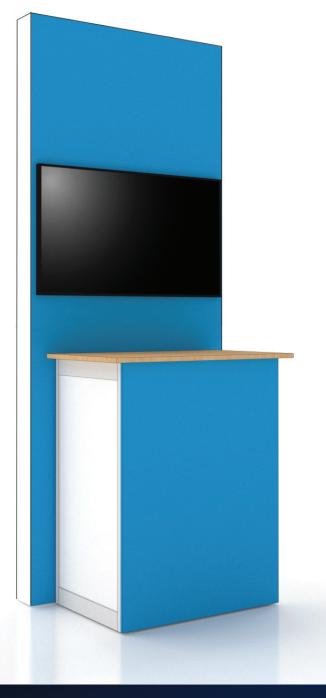

#### **Exhibitor Kit Inclues:**

- Custom Graphic Panels (backwall & front kick panel)
  - Al Hub and ATP Kiosks receive logo placement on kiosk (not custom graphics)
- (1) Demo counter (20" deep) w/ storage
- (1) 5 AMP Electrical Drop + Power Strip (placed in demo counter)
- (1) Mounted 43" monitor
- Grey carpet
- Conference Wi-Fi
- Cleaning

## **EXHIBITOR PACKAGE**

FRONT AND LEFT SIDE VIEW

#### **Exhibitor Kit Inclues:**

- Custom Graphic Panels (backwall & front kick panel)
  - Al Hub and ATP Kiosks receive logo placement on kiosk (not custom graphics)
- (1) Demo counter (20" deep) w/ storage
- (1) 5 AMP Electrical Drop + Power Strip (placed in demo counter)
- (1) Mounted 43" monitor
- Grey carpet
- · Conference Wi-Fi
- Cleaning