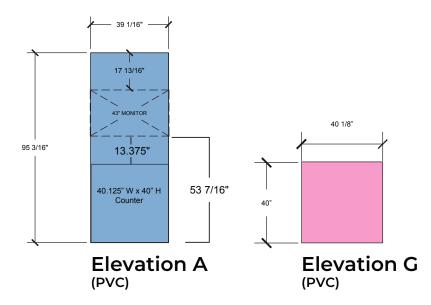

43" Monitor

Elevation A 39.0625"W x 95.1875"H Front

40.125"W x 40"H Counter

### Elevation G 40.125"W x 40" H

**Counter Front**