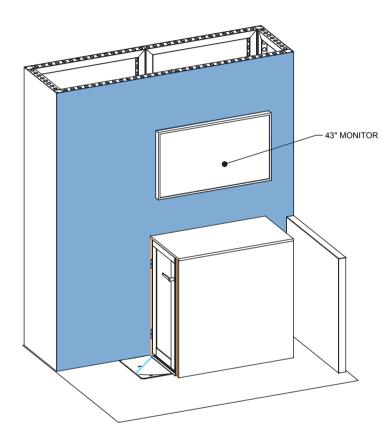

## **BRONZE PACKAGE 6 X 6**

#### FRONT AND LEFT SIDE VIEW

#### **Bronze Kit Inclues:**

- Custom Graphic Backwall (SEG fabric)
- (1) Demo counter (20" deep) w/ storage
- (1) White Clara Stool
- (1) 5 AMP Electrical Drop + Power Strip (placed in demo counter)
- (1) Mounted 43" monitor
- Grey carpet
- Conference Wi-Fi
- Cleaning

### 43" Monitor