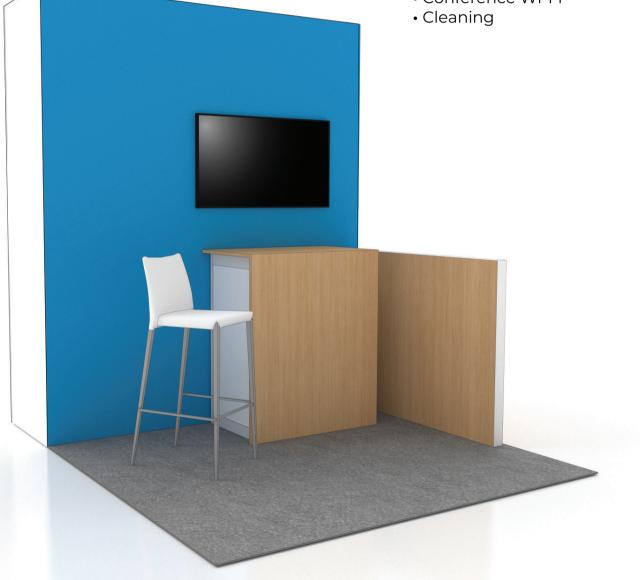

## **BRONZE PACKAGE 6 X 6**

#### FRONT AND LEFT SIDE VIEW

#### **Bronze Kit Inclues:**

- Custom Graphic Backwall (SEG fabric)
- (1) Demo counter (20" deep) w/ storage
- (1) White Clara Stool
- (1) 5 AMP Electrical Drop + Power Strip (placed in demo counter)
- (1) Mounted 43" monitor
- Grey carpet
- Conference Wi-Fi