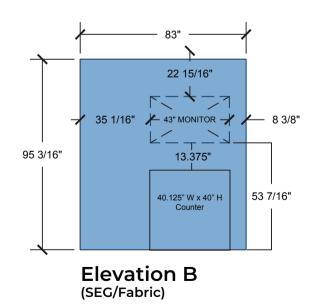

#### Elevation B 83" W x 95.1875" H SEG/Fabric | Front

40.125" W x 40" H Counter