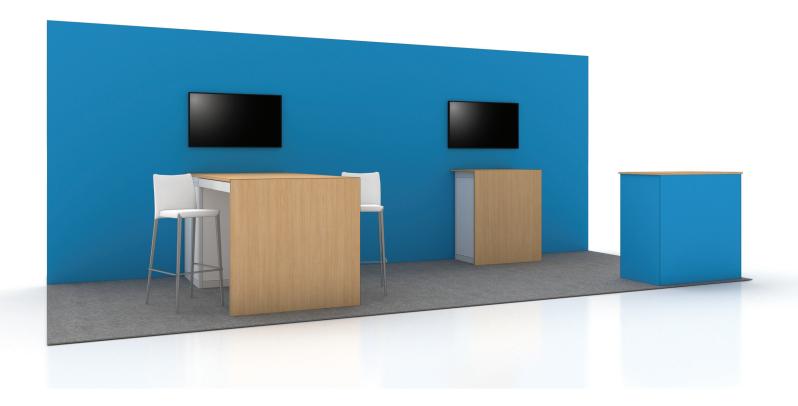

# **GOLD PACKAGE 10 X 20**

## FRONT AND LEFT SIDE VIEW

### **Gold Kit Inclues:**

- Custom Graphic Backwall (SEG fabric)
- (1) Reception counter with custom graphic wrap
- (1) Waterfall demo counter (80" deep) w/ storage
- (1) Demo counter (20" deep) w/ storage
- (2) White Clara Bar Stools

- (2) 5 AMP Electrical Drops + Power Strips (placed in demo counters)
- (2) Mounted 43" monitors
  - Opportunity to upgrade to 55" monitor(s) at sponsor expense
- Grey carpet
- Conference Wi-Fi
- Cleaning