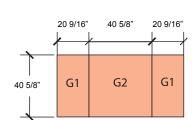

Elevation B (SEG/Fabric)

Elevation G1 & G2 (Sintra)

40.125"W x 40"H

Counter

40.125"W x 40"H

Table/Counter

| Elevation G1<br>20.5625"W x 40" H<br>Sintra   Left |   | Elevation G2<br>40.625"W x 40"H<br>Sintra   Front | <br> |
|----------------------------------------------------|---|---------------------------------------------------|------|
|                                                    | i |                                                   | i    |
|                                                    | 1 |                                                   | 1    |
|                                                    | 1 |                                                   | T    |