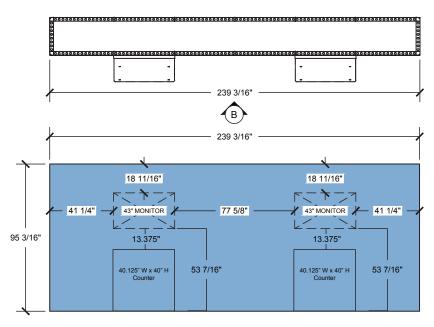

Elevation B (SEG/Fabric)

Elevation G1 & G2 (Sintra)

40.125"W x 40"H

Counter

40.125"W x 40"H

Table/Counter

| Elevation G1<br>20.5625"W x 40" H<br>Sintra   Left |   | Elevation G2<br>40.625"W x 40"H<br>Sintra   Front | <br> |
|----------------------------------------------------|---|---------------------------------------------------|------|
|                                                    | i |                                                   | i    |
|                                                    | 1 |                                                   | 1    |
|                                                    | 1 |                                                   | T    |