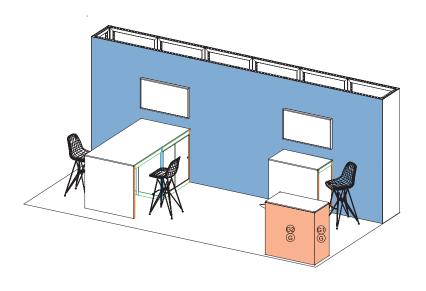

## **GOLD PACKAGE 10 X 20**

FRONT AND RIGHT SIDE VIEW

### **Gold Kit Inclues:**

- Custom Graphic Backwall (SEG fabric)
- (1) Reception counter with custom graphic wrap
- (1) Waterfall demo counter (80" deep) w/ storage
- (1) Demo counter (20" deep) w/ storage
- (2) White Clara Bar Stools
- (2) 5 AMP Electrical Drops + Power Strips (placed in demo counters)
- (2) Mounted 43" monitors
  - Opportunity to upgrade to 55" monitor(s) at sponsor expense
- Grey carpet
- Conference Wi-Fi
- Cleaning