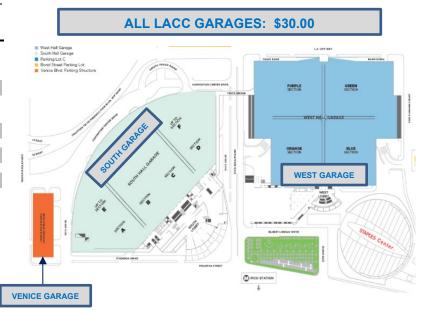

#### **RATES & FEES**

| <b>SINGLE-USE DAILY PARKING PASS RATES</b><br>One-time use at entry – no in/out access. |                |
|-----------------------------------------------------------------------------------------|----------------|
| All LACC Garages                                                                        | \$30.00 / pass |
| FEES                                                                                    |                |
| Service Fee – Digital Pass:                                                             | \$2.00 / pass  |
| Service Fee – Hard Pass:                                                                | \$1.50 / pass  |
| Mailing Fee (For hard passes - 2 weeks advance required):                               | \$10.00        |

| WEST GARAGE - \$30.00 / PASS                                                        |            |  |  |
|-------------------------------------------------------------------------------------|------------|--|--|
| TOTAL QUANTITY                                                                      | TOTAL COST |  |  |
|                                                                                     |            |  |  |
| SOUTH GARAGE - \$30.00 / PASS                                                       |            |  |  |
| TOTAL QUANTITY                                                                      | TOTAL COST |  |  |
|                                                                                     |            |  |  |
| VENICE GARAGE - \$30.00 / PASS                                                      |            |  |  |
| TOTAL QUANTITY                                                                      | TOTAL COST |  |  |
|                                                                                     |            |  |  |
|                                                                                     |            |  |  |
| Digital Pass Fee (# passes x \$2.00/pass)                                           |            |  |  |
| Digital Pass Fee (# passes x \$2.00/pass)<br>Hard Pass Fee (# passes x \$1.50/pass) |            |  |  |
| <b>o</b> (1 )                                                                       | \$20.00    |  |  |