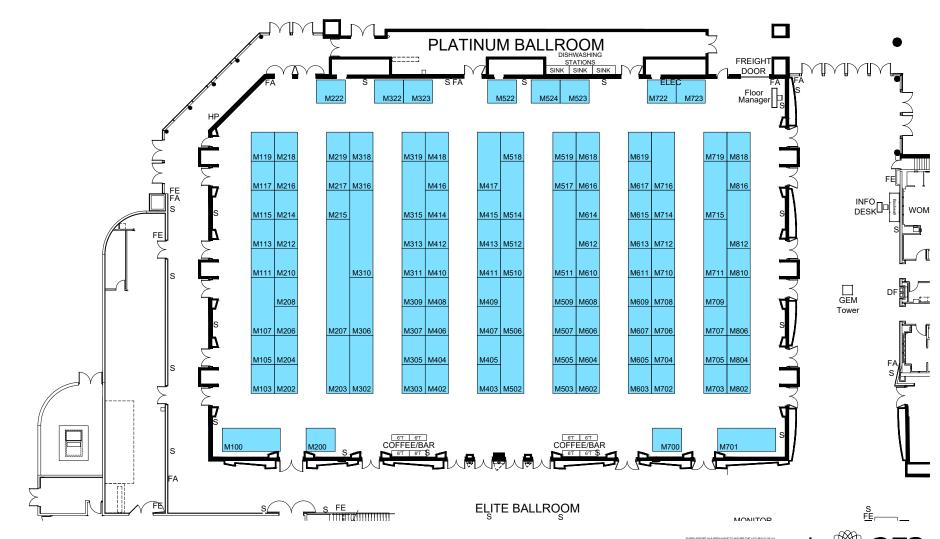

## Dismantle Deadline: Sat. Mar. 7 by 5:00pm No Direct Pickups - All freight to route to GES Warehouse for Exhibitor Pick up

Natural Products Expo West March 4-6, 2020 Anaheim Marriott Hotel

COMPART OF BY AUGULE DEFENSE EFECUISTS, ALL REMTS RESERVED NO PART OF THE PLEUDATION MAY BE REPRODUCED. STORED IN MAY RETIREND, RESISTIL OR TIMUMETED IN MAY TORM OR HAT MAY MEANS ELECTRING, MICHWIGH, MOTIOCOMPANY RECORDING, OF MAY MEANS WITHOUT DEPENSION MITTER ON NORTH OF ALORAL DEPENDICE SPECIALISTS.