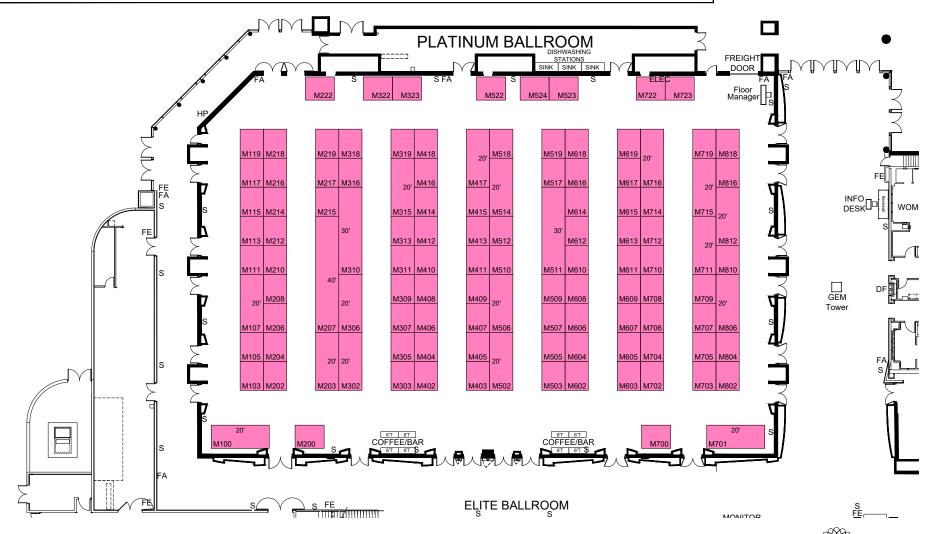

## INSTALLATION/SET-UP SCHEDULE DATE & TIME

Mon. Mar. 2 at 8:00am

Exhibitor can set up anytime after their assigned setup date/time before the show.

Natural Products Expo West March 4-6, 2020 Anaheim Marriott Hotel