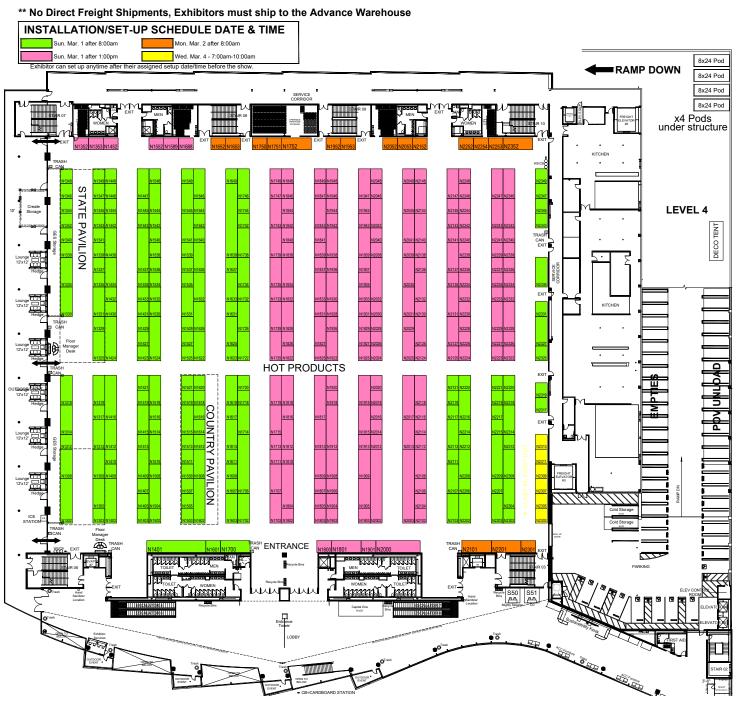

Natural Products Expo West March 4-6, 2020 Anaheim Convention Center - North Hall Level 200 EVERY EFFORT HAS BEEN MADE TO MISINE THE ACCURACY OF ALL INCOMMENTAL CONTINUED ON THE RECOR FLAN. INVENIER ON DIMERBRATIES, BEENE DEVERSED ON BURLD, OR MICH. WITH RESPECT TO THE RECORD FLAN IF THE LOCATION OF BULLDES COLUMNS, UTILITIES OR TO THEIR AMORTICINAL COMMENT OF BULLDES COLUMNS, UTILITIES OR TO THEIR AMORTICINAL COMMENT OF BURLDES COLUMNS, AND ACCURATION OF SERVICIAL TO THE EXHIBITION OF THE PROPERTY OF THE FACILITY TO VERFEY ALL DIMERSON AND LOCATIONS.

PYRIGHT (©) BY GLOBAL EXPERIENCE SPECIALISTS, ALL RIGHTS RESERVED. PART OF THIS PUBLICATION MAY BE REPRODUCED, STORED IN AREAST TRIEVAL SYSTEM, OR TRANSMITTED IN ANY FORM OR BY ANY MEANS -ECTRONIC, MECHANICAL, PHOTOCOPYING, RECORDING, OR OTHERWISS -

File: npewes-2003-anacc1-north Level 200.dwg Plotted: Jan 20, 2020 By: MCDERD

Natural Products Expo West March 4-6, 2020 Anaheim Convention Center - North Hall Level 200 EVERY EFFORT HAS BEEN MADE TO NOURE THE ACCURACY OF ALL NOORANDING CONTANDO ON HER FOR CORE PLAN HOWEVER, NO VANDAMINES THERE ROPRESSED AND REALIZA ARE USED WITH RESPECT TO THE ACCOR. PLAN ET HE LOCATION OF BLIZDING CULLING, UTILITIES, OR OTHER NO CONSTRUCTION OF LOCATION OF THE ACCOR. THE CONSTRUCTION OF LOCATION OF THE ACCOR. RESPONSESSED TO THE EXHIBITION TO THE PROPERTY OF THE FACILITY TO YERRY ALL DIMBROIS AND LOCATION.