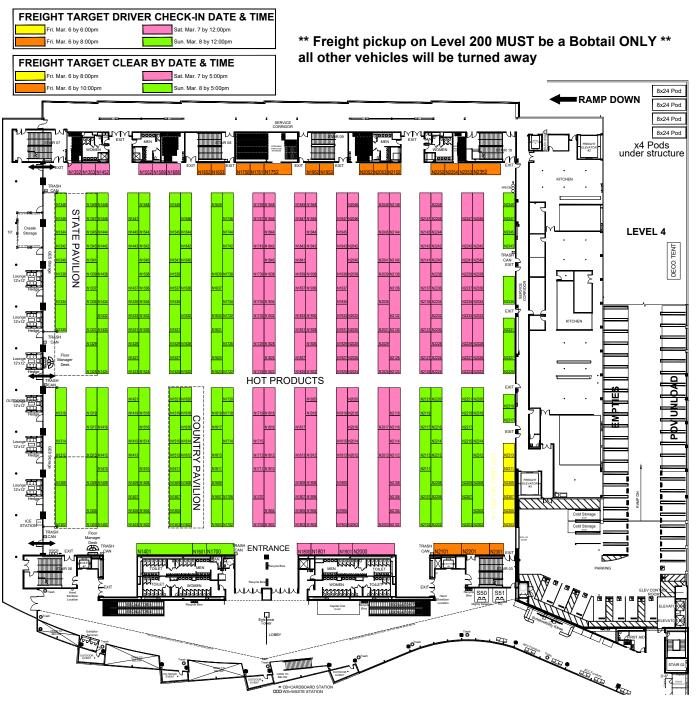

File: npewes-2003-anacc1-north Level 200.dwg Plotted: Jan 20, 2020 By: MCDERD

Natural Products Expo West March 4-6, 2020 Anaheim Convention Center - North Hall Level 200 EVERY EFFORT HAS BEEN MADE TO NOURE THE ACCURACY OF ALL NOORANDING CONTANDO ON HER FOR CORE PLAN HOWEVER, NO VANDAMINES THERE ROPRESSED AND REALIZA ARE USED WITH RESPECT TO THE ACCOR. PLAN ET HE LOCATION OF BLIZDING CULLING, UTILITIES, OR OTHER NO CONSTRUCTION OF LOCATION OF THE ACCOR. THE CONSTRUCTION OF LOCATION OF THE ACCOR. RESPONSESSED TO THE EXHIBITION TO THE PROPERTY OF THE FACILITY TO YERRY ALL DIMBROIS AND LOCATION.

PYRIGHT © BY GLOBAL EXPERIENCE SPECIALISTS, ALL RIGHTS RESERVED. PART OF THIS PUBLICATION MAY BE REPRODUCED, STORED IN ANY RIGHAL SYSTEM, OR TRANSMITTED IN ANY FORM OR BY ANY MEANS -COTRONIO, MECHANICAL, PHOTOCOPHYNI, RECORDING, OR OTHERWISE -

File: npewes-2003-anacc1-north Level 200.dwg Plotted: Jan 20, 2020 Bv: MCDERD