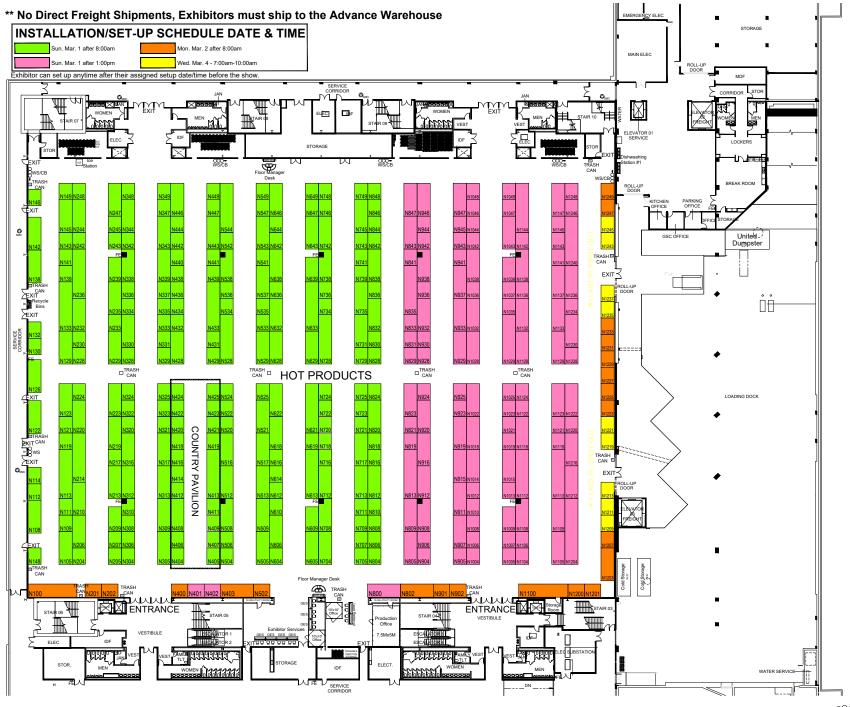

Natural Products Expo West March 4-6, 2020

Anaheim Convention Center - North Hall Level 100

ENERY EFFORT HAS BEEN MADE TO RIGHE THE ACCURACY OF ALL INCOMMITTION CONTAINED ON THE FLOOR PLAN HOWERS AND ANIMAMINE ENTER EXPRESSED AND REALIZAGE MUCK MERSENCET TO THE FLOOR PLAN IF THE LOCATION OF BALDIAN COLUMN, UTMITTER, ON OTHER MACHINETUNAL CONTROLLED FOR THE ACCURACY OF THE ACCURACY OF THE STATE OF THE PLAN THE ACCURACY OF THE RESPONSELLY OF THE EXPRESS TO THE PROPERTY OF THE FACILITY TOWERS ALL INSPANSES AND LOCATION.

File: npewes-2003-anacc1-north level 100.dwg Plotted: Jan 20, 2020 By: MCDERD

Natural Products Expo West
March 4-6, 2020
Anaheim Convention Center - North Hall Level 100

EVERY EFFORT HAS BEEN MADE TO NOURSE THE ACCURACY OF ALL NEORANDON CONTARED ON HER FLOOR FLAW HOWEVER, NO WARRANTIES HERE REPORTED AND REPLECTA TO THE MEDICAL FLOOR FLOOR FLOOR FLOOR OF BALLON OF BALLON CULLING. UTILITIES, OF THE COOKING OF BALLON CULLING. UTILITIES, OF THE COOKING OF BALLON OF BALLON FLOOR FLOOR OF THE COOKING OF THE