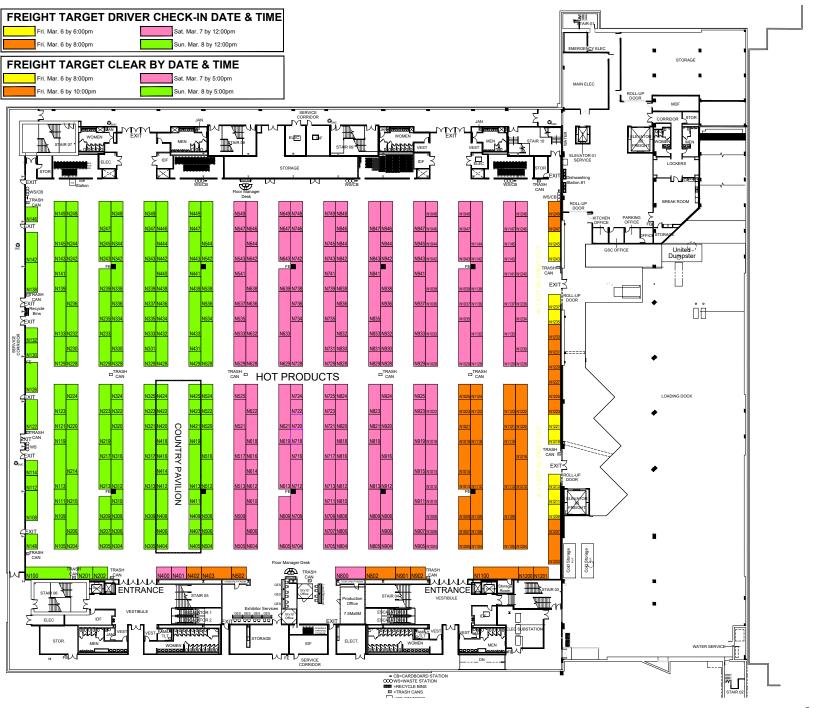

Natural Products Expo West March 4-6, 2020

Anaheim Convention Center - North Hall Level 100

ENERY EFFORT HAS BEEN MADE TO RIGHE THE ACCURACY OF ALL INCOMMITTION CONTAINED ON THE FLOOR PLAN HOWERS AND ANIMAMINE ENTER EXPRESSED AND REALIZAGE MUCK MERSENCET TO THE FLOOR PLAN IF THE LOCATION OF BALDIAN COLUMN, UTMITTER, ON OTHER MACHINETUNAL CONTROLLED FOR THE ACCURACY OF THE ACCURACY OF THE STATE OF THE PLAN THE ACCURACY OF THE RESPONSELLY OF THE EXPRESS TO THE PROPERTY OF THE FACILITY TOWERS ALL INSPANSES AND LOCATION.

File: npewes-2003-anacc1-north level 100.dwg Plotted: Jan 20, 2020 By: MCDERD

Natural Products Expo West
March 4-6, 2020
Anaheim Convention Center - North Hall Level 100

EVERY EFFORT HAS BEEN MADE TO NOURSE THE ACCURACY OF ALL NEORANDON CONTARED ON HER FLOOR FLAW HOWEVER, NO WARRANTIES HERE REPORTED AND REPLECTA TO THE MEDICAL FLOOR FLOOR FLOOR FLOOR OF BALLON OF BALLON CULLING. UTILITIES, OF THE COOKING OF BALLON CULLING. UTILITIES, OF THE COOKING OF BALLON OF BALLON FLOOR FLOOR OF THE COOKING OF THE