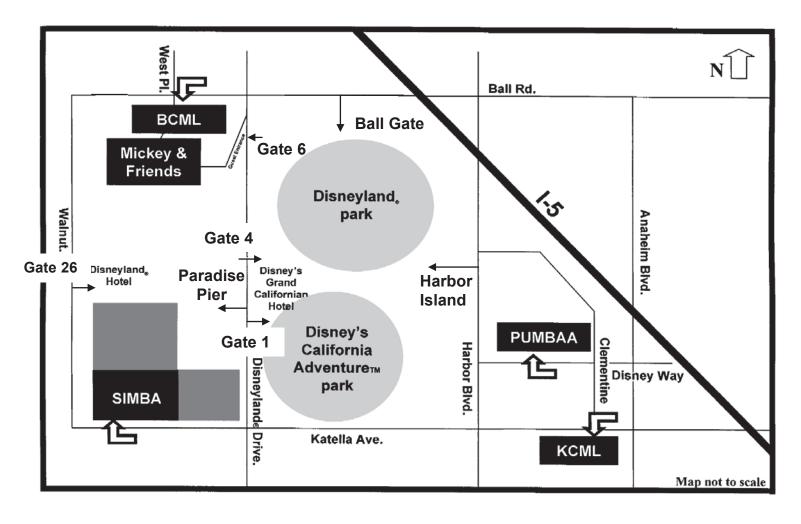

**Disneyland**<sub>®</sub> **Resort** Truck Inspection Area

1220 West Place

Anaheim, CA 92802

Hours 4:00 AM – 8:00 PM

#### From Harbor Island

Exit onto Harbor Boulevard, Southbound. Turn Right on Katella Avenue to Walnut Street. Turn Right on Walnut to Ball Road. Turn Right onto Ball Road to West Place. Enter the Ball Cast Member Lot (B.C.M.L) and drive to the inspection area in the Northwest corner of the lot.

#### From Gate 1 or Gate 4

Exit Gate 1 or 4 Northbound on Disneyland Drive. Turn Left on Ball Road to West Place. Turn left on West Place, enter the Ball Cast Member Lot (B.C.M.L.), and drive to the Inspection area in the Northwest corner of the lot.

## From Ball Gate

Exit Ball Gate and turn left onto Ball Road. Turn left onto West Place and enter the Ball Cast Member Lot (B.C.M.L.), and drive to the Inspection area in the Northwest corner of the lot.

#### From Gate 26

Exit Gate 26 onto Walnut Street Northbound to Ball Road. Turn right to West Place and enter the Ball Cast Member Lot (B.C.M.L.), and drive to the Inspection area in the Northwest corner of the lot.

#### From Gate 21/Paradise Pier Hotel

Exit Gate 21 onto Disneyland Drive. Southbound to Katella Ave. Turn right on Katella to Walnut Street and turn right to Ball Road. Right turn on Ball Rd. to West Place and enter the Ball Cast Member Lot (B.C.M.L.), and drive to the Inspection area in the Northwest corner of the lot.

#### From Ball Gate via Gate 6

Exit Gate 6 onto Disneyland Drive Northbound. Turn left onto Ball Road to West Place and turn left. Enter the Ball Cast Member Lot (B.C.M.L) and drive to the inspection area in the Northwest corner of the lot.

#### To Gate 21/Paradise Pier Hotel

Exit B.C.M.L. and turn right. Take Ball Road to Disneyland Drive and turn right. Take the right hand fork in the road and enter Gate 21/Paradise Pier gate.

#### **To Ball Gate**

Exit B.C.M.L. and turn right. Take Ball Road to Cast Place and turn right. Enter Ball Gate.

## To Gate 1 or Gate 4

Exit B.C.M.L. and turn left. Take Ball Road to Walnut Street and turn left. Turn left on Katella Avenue to Disneyland Drive. Turn left and enter Gate.

# Notes:

You must arrive at your destination within the allotted time frame, or you will be directed to return to the Inspection Area. Trucks are not allowed to enter the Resort through Harbor Island.