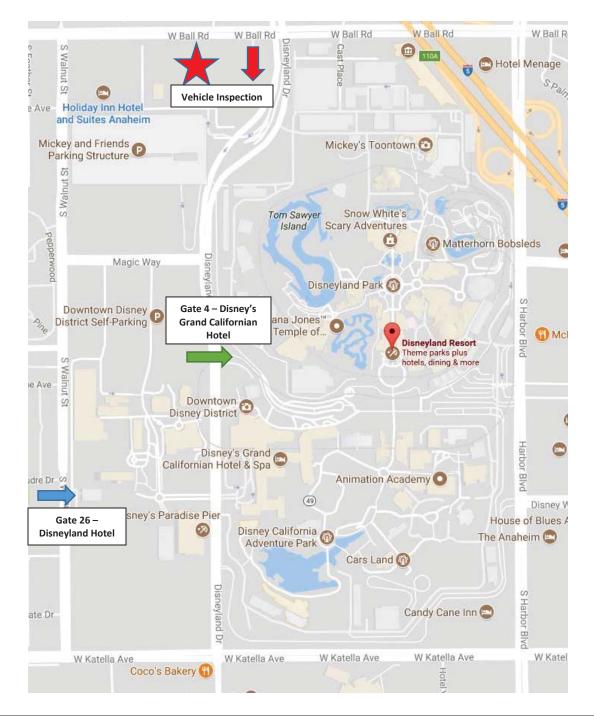

# Directions to Disneyland® Resort Security Vehicle Inspection

1220 West Place Anaheim, CA 92802 Hours: 4:00 AM to 7:30 PM

# From I-5 South

Take *Disneyland* • Drive/Ball Road exit and continue south on *Disneyland* • Drive to Ball Road. Turn right. Continue west on Ball Road to West Place. Turn left. Continue south, straight ahead, to the Security Gate. **From I-5 North** 

Exit Harbor Blvd. Turn right. Immediately get into the left lane. At Ball Road, turn left. Proceed west on Ball Road to West Place. Turn left. Continue south, straight ahead, to the Security Gate.