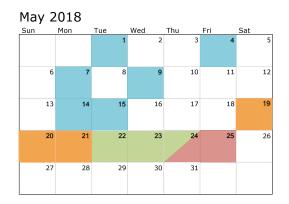

# May 2018:

- May 1: Best in Show Award nomination deadline
- May 4: Exhibit booth personnel/guest early registration deadline
- May 7: Warehouse shipments last day
- May 9: Cvent LeadCapture app & device regular device pricing deadline
- May 14: Deadline to order booth security
- May 15: Space Selection letter and forms sent to all current Display Week exhibitors
- May 19: Exhibitor move-In (12:00 PM 7:00 PM)
- May 19: Direct delivery to show site (8:00 AM 7:00 PM)
- May 20: Exhibitor move-In (8:00 AM 5:00 PM)
- May 20: Direct delivery to show site (8:00 AM 5:00 PM)
- May 21: Exhibitor move-In (8:00 AM 5:00 PM)
- May 21: Direct delivery to show site (8:00 AM 5:00 PM)
- May 22: Display Week exhibition (10:30 AM 6:30 PM)
- May 23: Display Week exhibition (9:00 AM 5:00 PM)
- May 24: Display Week exhibition (9:00 AM 2:00 PM)
- May 24-25: Exhibitor move-out